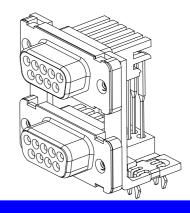

# **D-SUB Connector**

DM Series Right Angle Type, T/H 2.77mm [.109"] Pitch 9 Pos. (Female) + 9 Pos. (Female)