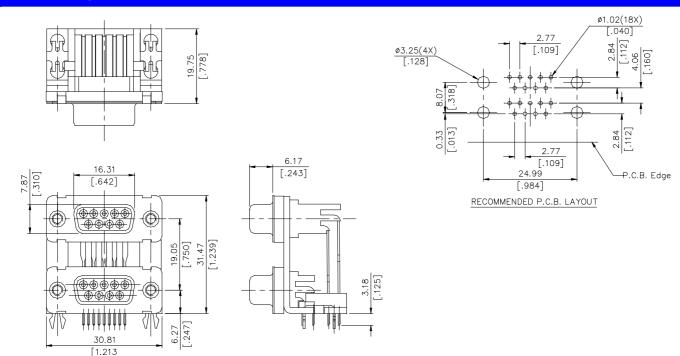

# **SPECIFICATIONS**

#### Mechanical

**Contact Mating Force:** 3.06kg (6.75Lb) max. **Contact Unmating Force:** 0.19kg (0.42 Lb) min.

Durability: 500 Cycles

#### **Electrical**

Current Rating: 5A

Contact Resistance: 35mW (Upper); 25 mW (Lower) Dielectric Withstanding Voltage: 1000V AC/1min min.

Insulation Resistance: 5000MW min.

### **Physical**

Housing: Thermoplastic, UL 94V-0 rated in Black Color

Contact: Copper alloy

**Plating:** See "ORDERING INFORMATION" **Operating Temperature:** -55 to +105

# **D-SUB Connector**

DM Series Right Angle Type, T/H 2.77mm [.109"] Pitch 9 Pos. (Female) + 9 Pos. (Female)



# **DRAWING**



# ORDERING INFORMATION