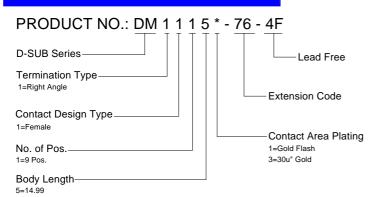

# **SPECIFICATIONS**

#### Mechanical

**Contact Mating Force:** 3.06kg (6.75Lb) max. **Contact Unmating Force:** 0.19kg (0.42 Lb) min.

Durability: 500 Cycles

#### **Electrical**

Current Rating: 5A

Contact Resistance: 35mW (Upper); 25 mW (Lower) Dielectric Withstanding Voltage: 1000V AC/1min min.

Insulation Resistance: 5000MW min.

### **Physical**

Housing: Thermoplastic, UL 94V-0 rated in Black Color

Contact: Copper alloy

**Plating:** See "ORDERING INFORMATION" **Operating Temperature:** -55 to +105

# **D-SUB Connector**

DM Series Right Angle Type, T/H 2.77mm [.109"] Pitch 9 Pos. (Female) + 9 Pos. (Female)



# **DRAWING**



# ORDERING INFORMATION