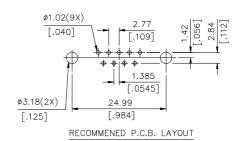

## **SPECIFICATIONS**

#### Mechanical

Mating Force: 3.1kg (6.8Lb) max. Unmating Force: 0.2kg (0.4Lb) min.

Contact Retention Force: 1.82kg (4.0Lb) min.

#### **Electrical**

Current Rating: 2.0A

Contact Resistance: 35mW max.

Dielectric Withstanding Voltage: 1000V AC/1min min.

Insulation Resistance: 5000MW

### **Physical**

Housing: Thermoplastic, UL 94V-0 rated in Black Color

Contact: Copper alloy

Plating: See "ORDERING INFORMATION"

Solder Pad: Copper alloy

**Operating Temperature:** -55 to +105

### **D-SUB Connector**

UD Series Right Angle Type, T/H 2.77mm [.109"] Pitch with Filter 9 Pos.



## **DRAWING**









# ORDERING INFORMATION