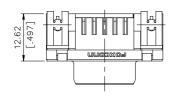

## **SPECIFICATIONS**

#### Mechanical

Mating Force: 3.1kg (6.8Lb) max. Unmating Force: 0.2kg (0.4Lb) min.

Contact Retention Force: 1.82kg (4.0Lb) min.

#### **Electrical**

Current Rating: 2.0A

Contact Resistance: 35mW max.

Dielectric Withstanding Voltage: 1000V AC/1min min.

Insulation Resistance: 5000MW

### **Physical**

Housing: Thermoplastic, UL 94V-0 rated in Black Color

Contact: Copper alloy

Plating: See "ORDERING INFORMATION"

Solder Pad: Copper alloy

**Operating Temperature:** -55 to +105

### **D-SUB Connector**

UD Series Right Angle Type, T/H 2.77mm [.109"] Pitch with Filter 9 Pos.



## **DRAWING**









# ORDERING INFORMATION