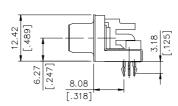

## **SPECIFICATIONS**

#### Mechanical

Mating Force: 3.1kg (6.8Lb) max. Unmating Force: 0.2kg (0.4Lb) min.

Contact Retention Force: 1.82kg (4.0Lb) min.

#### **Electrical**

Current Rating: 2.0A

Contact Resistance: 35mW max.

Dielectric Withstanding Voltage: 1000V AC/1min min.

Insulation Resistance: 5000MW

### **Physical**

Housing: Thermoplastic, UL 94V-0 rated in Black Color

Contact: Copper alloy

Plating: See "ORDERING INFORMATION"

Solder Pad: Copper alloy

**Operating Temperature:** -55 to +105

### **D-SUB Connector**

UD Series Right Angle Type, T/H 2.77mm [.109"] Pitch with Filter 9 Pos.



## **DRAWING**









# ORDERING INFORMATION