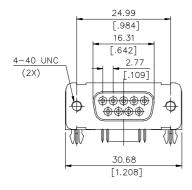

## **SPECIFICATIONS**

#### Mechanical

Mating Force: 3.1kg (6.8Lb) max. Unmating Force: 0.2kg (0.4Lb) min.

Contact Retention Force: 1.82kg (4.0Lb) min.

#### **Electrical**

Current Rating: 2.0A

Contact Resistance: 35mW max.

Dielectric Withstanding Voltage: 1000V AC/1min min.

Insulation Resistance: 5000MW

### **Physical**

Housing: Thermoplastic, UL 94V-0 rated in Black Color

Contact: Copper alloy

Plating: See "ORDERING INFORMATION"

Solder Pad: Copper alloy

**Operating Temperature:** -55 to +105

### **D-SUB Connector**

UD Series Right Angle Type, T/H 2.77mm [.109"] Pitch with Filter 9 Pos.



## **DRAWING**









# ORDERING INFORMATION