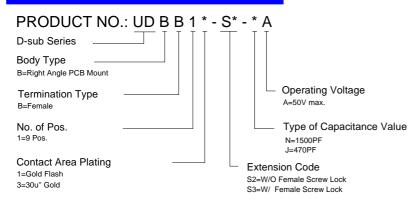

## **SPECIFICATIONS**

#### Mechanical

Mating Force: 3.1kg (6.8Lb) max. Unmating Force: 0.2kg (0.4Lb) min.

Contact Retention Force: 1.82kg (4.0Lb) min.

#### **Electrical**

Current Rating: 2.0A

Contact Resistance: 35mW max.

Dielectric Withstanding Voltage: 1000V AC/1min min.

Insulation Resistance: 5000MW

### **Physical**

Housing: Thermoplastic, UL 94V-0 rated in Black Color

Contact: Copper alloy

Plating: See "ORDERING INFORMATION"

Solder Pad: Copper alloy

**Operating Temperature:** -55 to +105

### **D-SUB Connector**

UD Series Right Angle Type, T/H 2.77mm [.109"] Pitch with Filter 9 Pos.



## **DRAWING**









# ORDERING INFORMATION