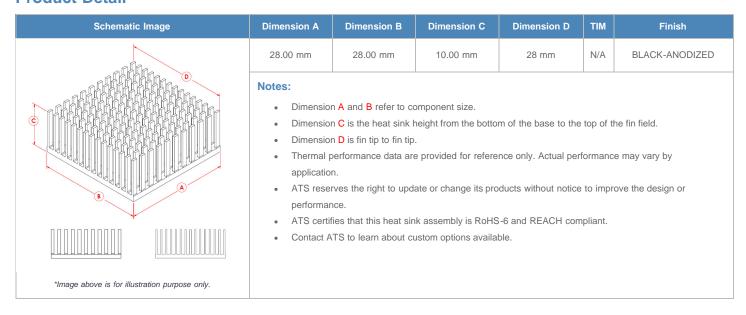

**

| AIR VELOCITY       |               | @200 LFM<br>1.0 M/S | @300 LFM<br>1.5 M/S | @400 LFM<br>2.0 M/S | @500 LFM<br>2.5 M/S | @600 LFM<br>3.0 M/S | @700 LFM<br>3.5 M/S | @800 LFM<br>4.0 M/S |
|--------------------|---------------|---------------------|---------------------|---------------------|---------------------|---------------------|---------------------|---------------------|
| THERMAL RESISTANCE | Unducted Flow | 9.11 °C/W           | 6.8 °C/W            | 5.8 °C/W            | 5.1 °C/W            | 4.7 °C/W            | 4.3 °C/W            | 4.1 °C/W            |
|                    | Ducted Flow   | 5.2                 | 4.4                 | 3.9                 | 3.5                 | 3.3                 | 3.1                 | 2.9                 |

## **Product Detail**