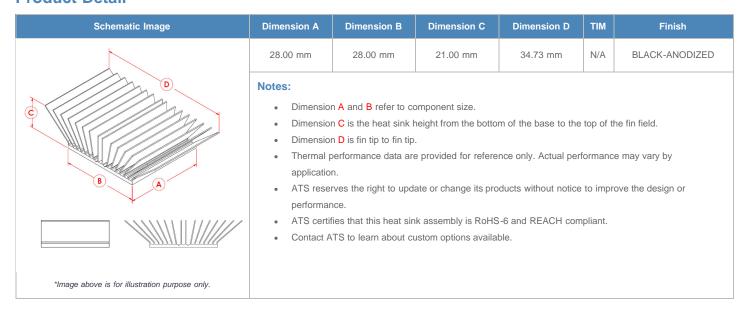

**

| AIR VELOCITY       |               | @200 LFM<br>1.0 M/S | @300 LFM<br>1.5 M/S | @400 LFM<br>2.0 M/S | @500 LFM<br>2.5 M/S | @600 LFM<br>3.0 M/S | @700 LFM<br>3.5 M/S | @800 LFM<br>4.0 M/S |
|--------------------|---------------|---------------------|---------------------|---------------------|---------------------|---------------------|---------------------|---------------------|
| THERMAL RESISTANCE | Unducted Flow | 3.44 °C/W           | 2.6 °C/W            | 2.2 °C/W            | 2 °C/W              | 1.8 °C/W            | 1.7 °C/W            | 1.6 °C/W            |
|                    | Ducted Flow   | 2.2                 | 1.9                 | 1.7                 | 1.5                 | 1.4                 | 1.4                 | 1.3                 |

## **Product Detail**