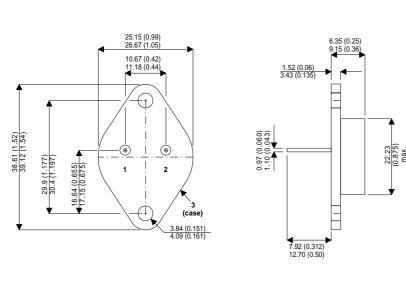

Dimensions in mm (inches).

Bipolar NPN Device in a Hermetically sealed TO3 Metal Package.

## TO3 (TO204AA) PINOUTS

1 – Base 2 – Emitter Case - Collector

| Parameter                 | Test Conditions                           | Min. | Тур. | Max. | Units |
|---------------------------|-------------------------------------------|------|------|------|-------|
| V <sub>CEO</sub> *        |                                           |      |      | 350  | V     |
| I <sub>C(CONT)</sub>      |                                           |      |      | 8    | А     |
| h <sub>FE</sub>           | @ 5/3 (V <sub>ce</sub> / I <sub>c</sub> ) | 12   |      | 60   | -     |
| f <sub>t</sub>            |                                           |      | 5M   |      | Hz    |
| P <sub>D</sub>            |                                           |      |      | 125  | W     |
| * Maximum Working Voltage |                                           |      |      |      |       |