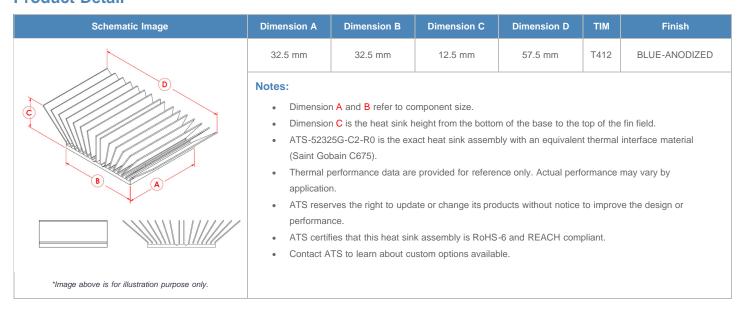

**

| AIR VELOCITY       |               | @200 LFM<br>1.0 M/S | @300 LFM<br>1.5 M/S | @400 LFM<br>2.0 M/S | @500 LFM<br>2.5 M/S | @600 LFM<br>3.0 M/S | @700 LFM<br>3.5 M/S | @800 LFM<br>4.0 M/S |
|--------------------|---------------|---------------------|---------------------|---------------------|---------------------|---------------------|---------------------|---------------------|
| THERMAL RESISTANCE | Unducted Flow | 3.51 °C/W           | 2.80 °C/W           | 2.42 °C/W           | 2.17 °C/W           | 1.98 °C/W           | 1.84 °C/W           | 1.73 °C/W           |
|                    | Ducted Flow   | 2.76                | n/a                 | n/a                 | n/a                 | n/a                 | n/a                 | n/a                 |

## **Product Detail**