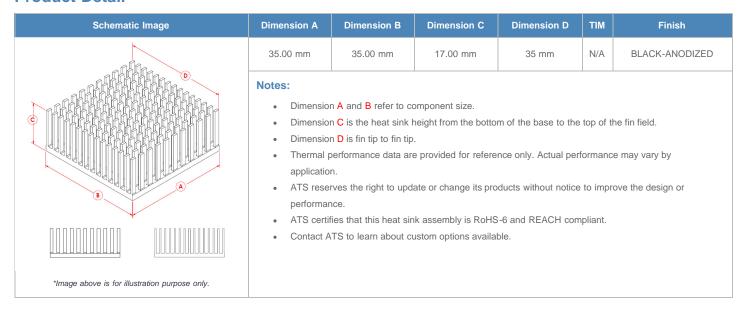

## **BGA Heat Sink (High Aspect Ratio Ext.) Custom Pin Fin**

ATS Part#: ATS035035017-PF-11P

Description: 35.00 x 35.00 x 17.00 mm BGA Heat Sink (High Aspect Ratio Ext.) Custom Pin Fin

Heat Sink Type: Custom Pin Fin

Heat Sink Attachment: N/A
Equivalent Part Number: N/A

\*Image above is for illustration purpose only.

## **Product Detail**