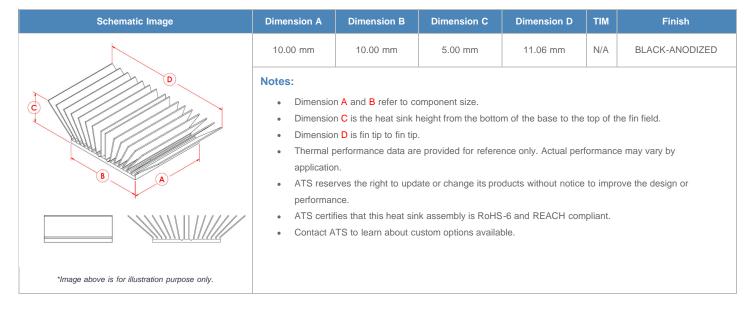

## **BGA Heat Sink (High Aspect Ratio Ext.) Slant Fin**

ATS Part#: ATS010010005-MF-1D

Description: 10.00 x 10.00 x 5.00 mm BGA Heat Sink (High Aspect Ratio Ext.) Slant Fin

Heat Sink Type: Slant Fin
Heat Sink Attachment: N/A
Equivalent Part Number: N/A

\*Image above is for illustration purpose only.