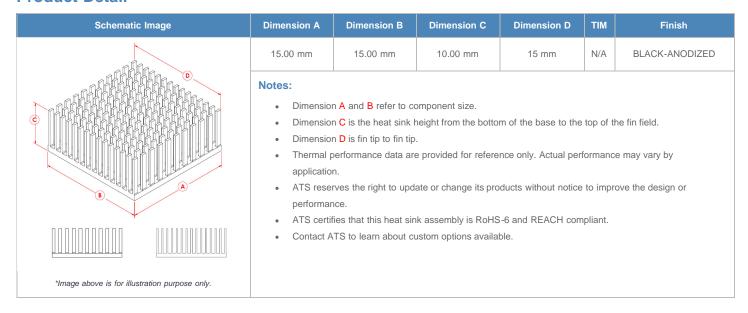

**

| AIR VELOCITY       |               | @200 LFM<br>1.0 M/S | @300 LFM<br>1.5 M/S | @400 LFM<br>2.0 M/S | @500 LFM<br>2.5 M/S | @600 LFM<br>3.0 M/S | @700 LFM<br>3.5 M/S | @800 LFM<br>4.0 M/S |
|--------------------|---------------|---------------------|---------------------|---------------------|---------------------|---------------------|---------------------|---------------------|
| THERMAL RESISTANCE | Unducted Flow | 19.62 °C/W          | 15.9 °C/W           | 13.9 °C/W           | 12.5 °C/W           | 11.4 °C/W           | 10.7 °C/W           | 10 °C/W             |
|                    | Ducted Flow   | 13.1                | 11                  | 9.8                 | 8.9                 | 8.2                 | 7.7                 | 7.3                 |

## **Product Detail**