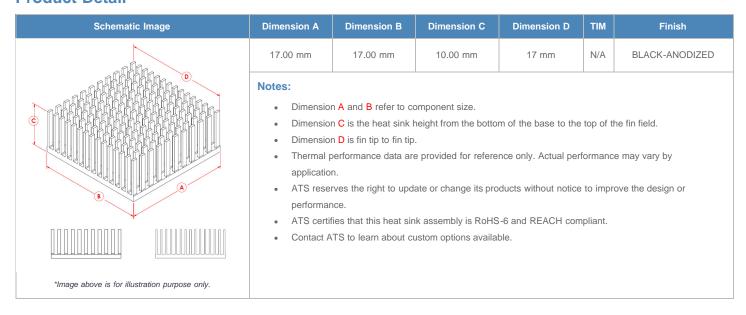

**

| AIR VELOCITY       |               | @200 LFM<br>1.0 M/S | @300 LFM<br>1.5 M/S | @400 LFM<br>2.0 M/S | @500 LFM<br>2.5 M/S | @600 LFM<br>3.0 M/S | @700 LFM<br>3.5 M/S | @800 LFM<br>4.0 M/S |
|--------------------|---------------|---------------------|---------------------|---------------------|---------------------|---------------------|---------------------|---------------------|
| THERMAL RESISTANCE | Unducted Flow | 16.83 °C/W          | 13.5 °C/W           | 11.7 °C/W           | 10.5 °C/W           | 9.7 °C/W            | 9 °C/W              | 8.4 °C/W            |
|                    | Ducted Flow   | 10.9                | 9.2                 | 8.2                 | 7.4                 | 6.9                 | 6.4                 | 6.1                 |

## **Product Detail**