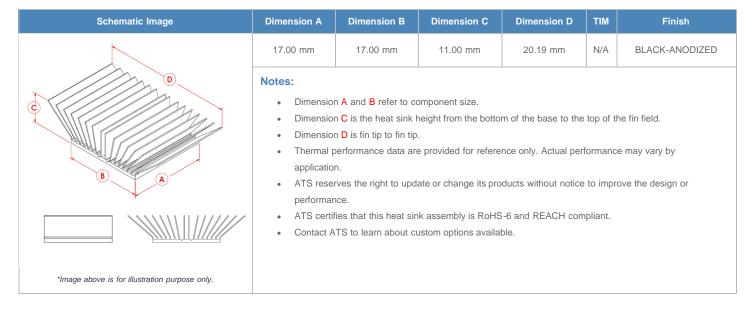

## **BGA Heat Sink (High Aspect Ratio Ext.) Slant Fin**

ATS Part#: ATS017017011-MF-5J

Description: 17.00 x 17.00 x 11.00 mm BGA Heat Sink (High Aspect Ratio Ext.) Slant Fin

Heat Sink Type: Slant Fin
Heat Sink Attachment: N/A
Equivalent Part Number: N/A

\*Image above is for illustration purpose only.