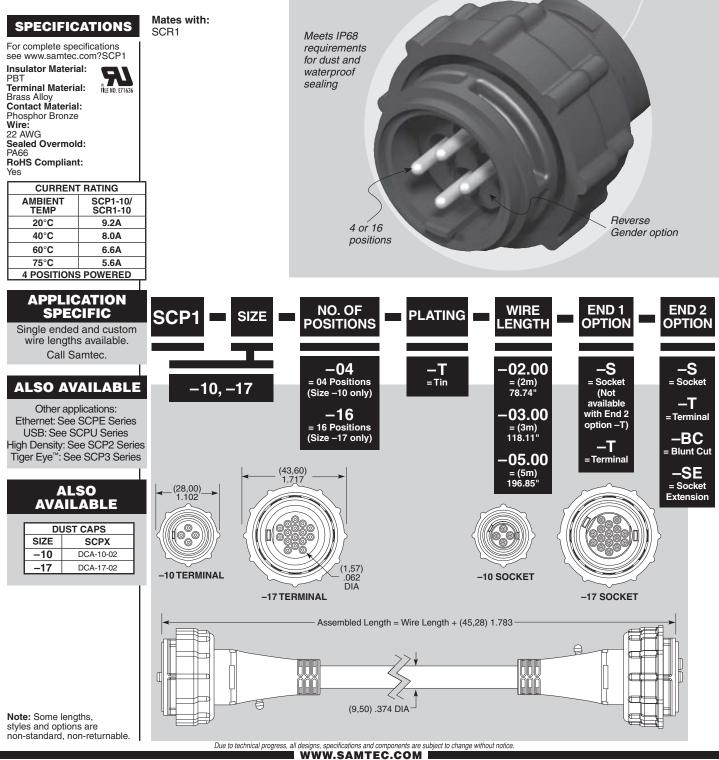

SCP1 SERIES

## **IP68 SEALED POWER PLUG**

 SAMTEC USA • Tel: 1-800-SAMTEC-9 or 812-944-6733
 SAMTEC SULCON VALLEY • Tel: 408-395-5900
 SAMTEC SOUTHERN CALIFORNIA • Tel: 1-800-726-8329

 SAMTEC AMERICA LATINA COMERCIO EXTERIOR LTDA • Tel: (455 31) 3786 3227
 SAMTEC UNITED KINGDOM • Tel: 44 01236 739292
 SAMTEC GERMANY • Tel: +40 (0) 89 / 89460-0