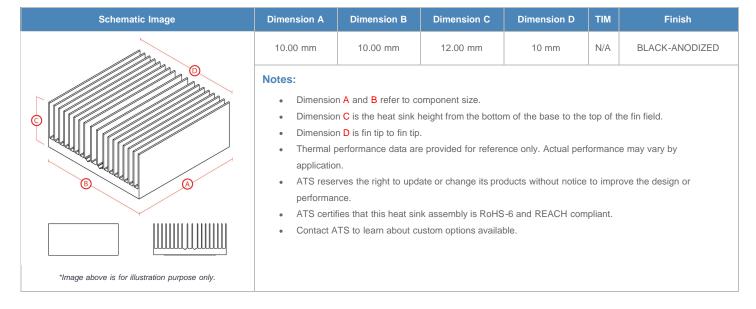

**

| AIR VELOCITY       |               | @200 LFM<br>1.0 M/S | @300 LFM<br>1.5 M/S | @400 LFM<br>2.0 M/S | @500 LFM<br>2.5 M/S | @600 LFM<br>3.0 M/S | @700 LFM<br>3.5 M/S | @800 LFM<br>4.0 M/S |
|--------------------|---------------|---------------------|---------------------|---------------------|---------------------|---------------------|---------------------|---------------------|
| THERMAL RESISTANCE | Unducted Flow | 25.87 °C/W          | 21.4 °C/W           | 18.7 °C/W           | 16.9 °C/W           | 15.5 °C/W           | 14.5 °C/W           | 13.6 °C/W           |
|                    | Ducted Flow   | 18.5                | 15.6                | 13.8                | 12.6                | 11.6                | 10.9                | 10.3                |

## **Product Detail**