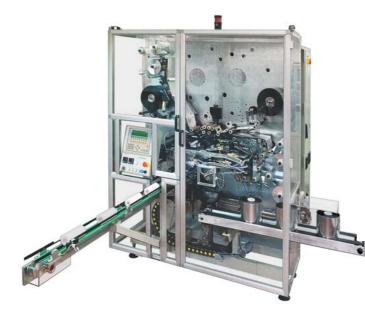

## 2A-268/1 Automatic Winding Machine for Power Capacitors

## MAIN FEATURES

- Winding on plastic core.
- Full automatic film tensioning control.
- Heat seal temperature control.
- Burn-off of films for insulation on both ends.
- Off-set of metallized film.
- Constant linear speed winding of metallized films (max. 10m/s.)
- Automatic capacitor unloading on conveyor belt.