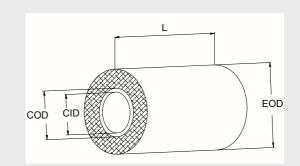

## **GENERAL INFORMATION**

| Plastic core outside diameter (COD) | 65 | mr | n ma | ax. |
|-------------------------------------|----|----|------|-----|
| Plastic core inside diameter (CID)  | 30 | mr | n mi | n.  |
| Element length (L)                  | 50 | to | 155  | mm  |
| Element diameter (EOD)              | 50 | to | 180  | mm  |