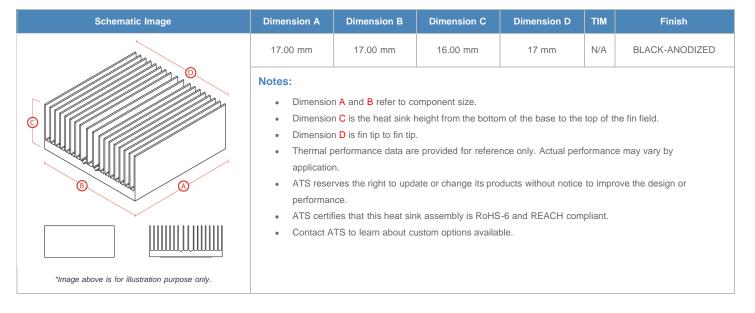

**

| AIR VELOCITY       |               | @200 LFM<br>1.0 M/S | @300 LFM<br>1.5 M/S | @400 LFM<br>2.0 M/S | @500 LFM<br>2.5 M/S | @600 LFM<br>3.0 M/S | @700 LFM<br>3.5 M/S | @800 LFM<br>4.0 M/S |
|--------------------|---------------|---------------------|---------------------|---------------------|---------------------|---------------------|---------------------|---------------------|
| THERMAL RESISTANCE | Unducted Flow | 9.26 °C/W           | 7.1 °C/W            | 6.1 °C/W            | 5.4 °C/W            | 5 °C/W              | 4.6 °C/W            | 4.4 °C/W            |
|                    | Ducted Flow   | 5.8                 | 4.9                 | 4.4                 | 4                   | 3.7                 | 3.5                 | 3.3                 |

## **Product Detail**