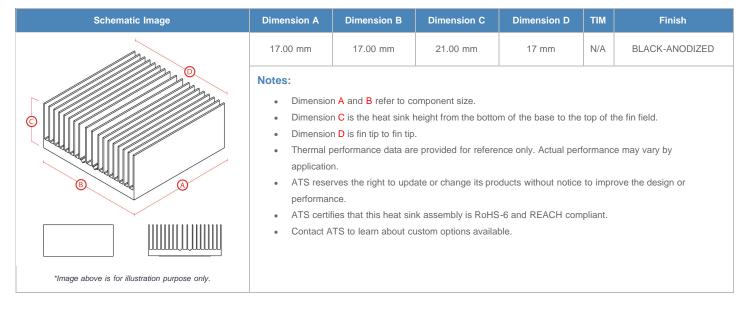

**

| AIR VELOCITY       |               | @200 LFM<br>1.0 M/S | @300 LFM<br>1.5 M/S | @400 LFM<br>2.0 M/S | @500 LFM<br>2.5 M/S | @600 LFM<br>3.0 M/S | @700 LFM<br>3.5 M/S | @800 LFM<br>4.0 M/S |
|--------------------|---------------|---------------------|---------------------|---------------------|---------------------|---------------------|---------------------|---------------------|
| THERMAL RESISTANCE | Unducted Flow | 7 °C/W              | 5.4 °C/W            | 4.7 °C/W            | 4.2 °C/W            | 3.9 °C/W            | 3.6 °C/W            | 3.4 °C/W            |
|                    | Ducted Flow   | 4.6                 | 3.9                 | 3.5                 | 3.2                 | 3                   | 2.8                 | 2.7                 |

## **Product Detail**