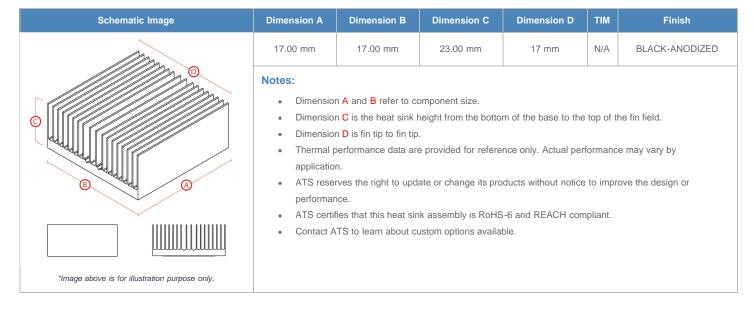

**

| AIR VELOCITY       |               | @200 LFM<br>1.0 M/S | @300 LFM<br>1.5 M/S | @400 LFM<br>2.0 M/S | @500 LFM<br>2.5 M/S | @600 LFM<br>3.0 M/S | @700 LFM<br>3.5 M/S | @800 LFM<br>4.0 M/S |
|--------------------|---------------|---------------------|---------------------|---------------------|---------------------|---------------------|---------------------|---------------------|
| THERMAL RESISTANCE | Unducted Flow | 6.41 °C/W           | 5 °C/W              | 4.3 °C/W            | 3.9 °C/W            | 3.6 °C/W            | 3.3 °C/W            | 3.2 °C/W            |
|                    | Ducted Flow   | 4.2                 | 3.6                 | 3.3                 | 3                   | 2.8                 | 2.7                 | 2.5                 |

## **Product Detail**