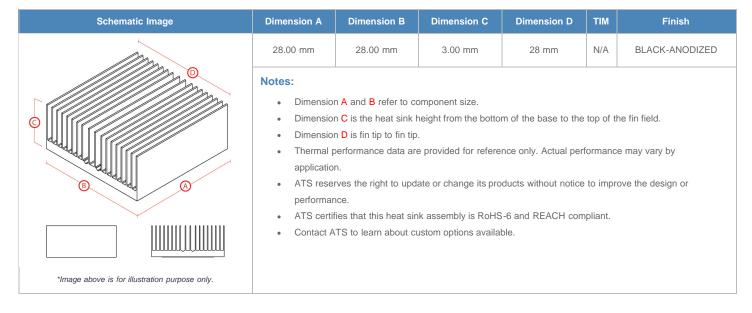

**

| AIR VELOCITY       |               | @200 LFM<br>1.0 M/S | @300 LFM<br>1.5 M/S | @400 LFM<br>2.0 M/S | @500 LFM<br>2.5 M/S | @600 LFM<br>3.0 M/S | @700 LFM<br>3.5 M/S | @800 LFM<br>4.0 M/S |
|--------------------|---------------|---------------------|---------------------|---------------------|---------------------|---------------------|---------------------|---------------------|
| THERMAL RESISTANCE | Unducted Flow | 42.32 °C/W          | 41 °C/W             | 39.7 °C/W           | 38.2 °C/W           | 36.7 °C/W           | 34.9 °C/W           | 33.1 °C/W           |
|                    | Ducted Flow   | 12.9                | 10.9                | 9.6                 | 8.7                 | 8.1                 | 7.5                 | 7.1                 |

## **Product Detail**