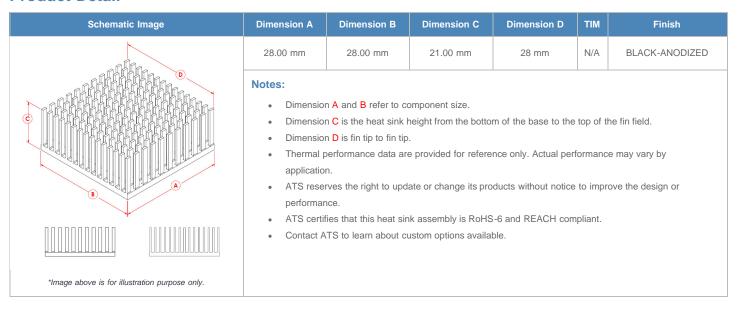

**

| AIR VELOCITY       |               | @200 LFM<br>1.0 M/S | @300 LFM<br>1.5 M/S | @400 LFM<br>2.0 M/S | @500 LFM<br>2.5 M/S | @600 LFM<br>3.0 M/S | @700 LFM<br>3.5 M/S | @800 LFM<br>4.0 M/S |
|--------------------|---------------|---------------------|---------------------|---------------------|---------------------|---------------------|---------------------|---------------------|
| THERMAL RESISTANCE | Unducted Flow | 4.14 °C/W           | 3.2 °C/W            | 2.8 °C/W            | 2.5 °C/W            | 2.3 °C/W            | 2.1 °C/W            | 2 °C/W              |
|                    | Ducted Flow   | 2.7                 | 2.3                 | 2.1                 | 1.9                 | 1.8                 | 1.7                 | 1.6                 |

## **Product Detail**