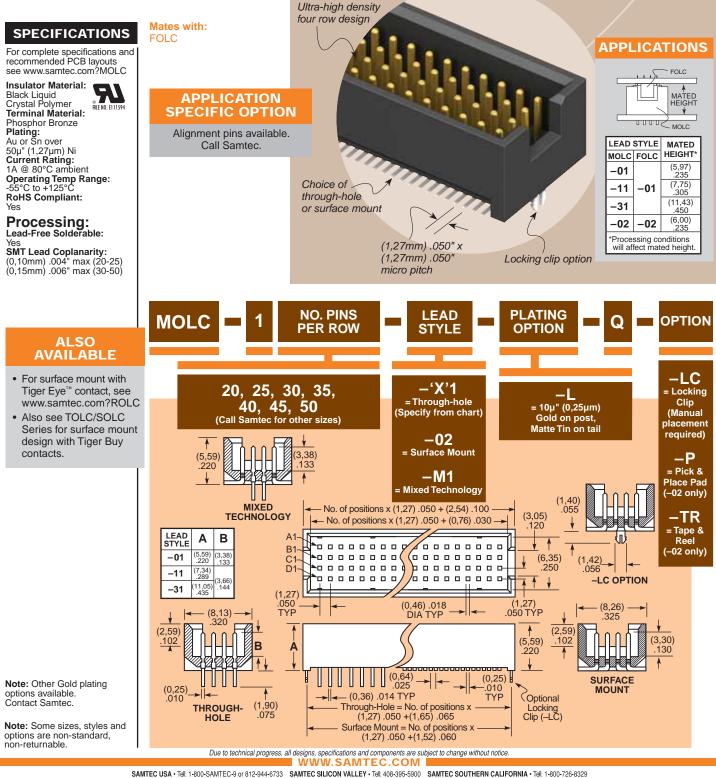

## **HIGH DENSITY HIGH REL HEADERS**

SAMTEC USA • Tel: 1-800-SAMTEC-9 or 812-944-673
SAMTEC SULCON VALLEY • Tel: 408-395-5900
SAMTEC SOUTHERN CALIFORNIA • Tel: 1-800-726-8329

SAMTEC AMERICA LATINA COMERCIO EXTERIOR LTDA • Tel: (+55 31) 3786 3227
SAMTEC UNITED KINGDOM • Tel: 44 01236 739292
SAMTEC GERMANY • Tel: +49 (0) 89 / 89460-0