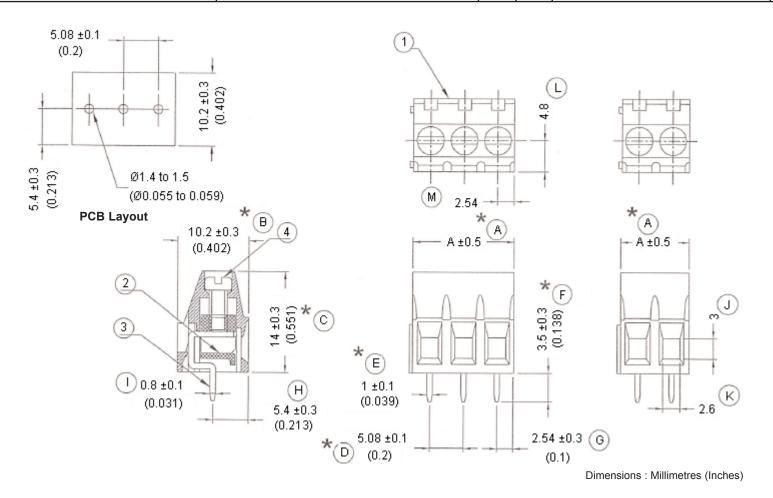

| DRAWI      | NG TITLE: |           |                     |              |          |     |      |
|------------|-----------|-----------|---------------------|--------------|----------|-----|------|
|            |           | 5         | 5.08 mm Screw       | Term         | inal     |     |      |
| SIZE<br>A  | DWG NO.   | M10002763 |                     | ELEC<br>MB31 | REV<br>A |     |      |
| SCALE: NTS |           |           | U.O.M.: mm (Inches) |              | SHEET    | 1 ( | OF 2 |