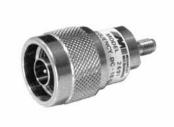

### **Model Number**

### ADT-2581-NM-SMF-02

### **SPECIFICATIONS**

Frequency: DC - 18.0 GHz **VSWR:** 1.04 @ DC-4.0 GHz 1.07 @ 4.0-8.0 GHz 1.12 @ 8.0-18.0 GHz

Impedance: 50 Ohms

Finish: Passivated Stainless Steel