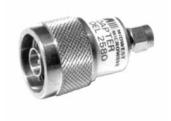

## N Male Plug to SMA Female Jack

### **Model Number**

### ADT-2582-NF-SMM-02

### **SPECIFICATIONS**

Frequency: DC - 18.0 GHz **VSWR:** 1.04 @ DC-4.0 GHz 1.07 @ 4.0-8.0 GHz 1.12 @ 8.0-18.0 GHz

**Impedance:** 50 Ohms

Finish: Passivated Stainless Steel