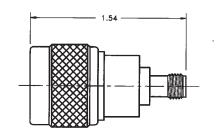

# N Female Jack to SMA Male Plug

### N Female Jack to SMA Female Jack

### **Model Number**

### ADT-2583-NF-SMF-02

### **SPECIFICATIONS**

Frequency: DC - 18.0 GHz VSWR: 1.04 @ DC-4.0 GHz 1.07 @ 4.0-8.0 GHz 1.12 @ 8.0-18.0 GHz

**Impedance:** 50 Ohms

Finish: Passivated Stainless Steel