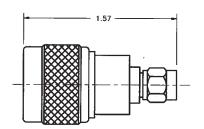

# N Male Plug to SMA Male Plug

### **Model Number**

### ADT-2580-NM-SMM-02

### **SPECIFICATIONS**

Frequency: DC - 18.0 GHz VSWR: 1.04 @ DC-4.0 GHz 1.07 @ 4.0-8.0 GHz 1.12 @ 8.0-18.0 GHz

Impedance: 50 Ohms

Finish: Passivated Stainless Steel