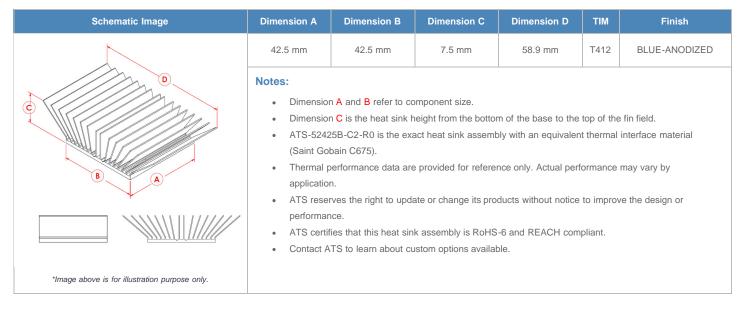

**

| AIR VELOCITY       |               | @200 LFM<br>1.0 M/S | @300 LFM<br>1.5 M/S | @400 LFM<br>2.0 M/S | @500 LFM<br>2.5 M/S | @600 LFM<br>3.0 M/S | @700 LFM<br>3.5 M/S | @800 LFM<br>4.0 M/S |
|--------------------|---------------|---------------------|---------------------|---------------------|---------------------|---------------------|---------------------|---------------------|
| THERMAL RESISTANCE | Unducted Flow | 4.28 °C/W           | 3.25 °C/W           | 2.76 °C/W           | 2.45 °C/W           | 2.23 °C/W           | 2.06 °C/W           | 1.93 °C/W           |
|                    | Ducted Flow   | 3.04                | n/a                 | n/a                 | n/a                 | n/a                 | n/a                 | n/a                 |

## **Product Detail**