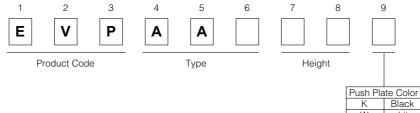

### Explanation of Part Numbers

| IX | Diack |
|----|-------|
| W  | white |
| Q  | gray  |
|    |       |

## Dimensions in mm (not to scale)

| EVPAA                 |         |           |                                                                                                                                                                                                                                                                                                                                                                                                                                                                                                                                                                                                                                                                                                                                                                                                                                                                                                                                                                                                                                                                                                                                                                                                                                                                                                                                                                                                                                                                                                                                                                                                                                                                                                                                                                                                                                                                                                                                                                                                                                                                                                |                |
|-----------------------|---------|-----------|------------------------------------------------------------------------------------------------------------------------------------------------------------------------------------------------------------------------------------------------------------------------------------------------------------------------------------------------------------------------------------------------------------------------------------------------------------------------------------------------------------------------------------------------------------------------------------------------------------------------------------------------------------------------------------------------------------------------------------------------------------------------------------------------------------------------------------------------------------------------------------------------------------------------------------------------------------------------------------------------------------------------------------------------------------------------------------------------------------------------------------------------------------------------------------------------------------------------------------------------------------------------------------------------------------------------------------------------------------------------------------------------------------------------------------------------------------------------------------------------------------------------------------------------------------------------------------------------------------------------------------------------------------------------------------------------------------------------------------------------------------------------------------------------------------------------------------------------------------------------------------------------------------------------------------------------------------------------------------------------------------------------------------------------------------------------------------------------|----------------|
| (Embossed Taping)     |         |           |                                                                                                                                                                                                                                                                                                                                                                                                                                                                                                                                                                                                                                                                                                                                                                                                                                                                                                                                                                                                                                                                                                                                                                                                                                                                                                                                                                                                                                                                                                                                                                                                                                                                                                                                                                                                                                                                                                                                                                                                                                                                                                |                |
| Thickness : 1.7 mm    |         |           |                                                                                                                                                                                                                                                                                                                                                                                                                                                                                                                                                                                                                                                                                                                                                                                                                                                                                                                                                                                                                                                                                                                                                                                                                                                                                                                                                                                                                                                                                                                                                                                                                                                                                                                                                                                                                                                                                                                                                                                                                                                                                                |                |
| With J-bent terminals |         |           |                                                                                                                                                                                                                                                                                                                                                                                                                                                                                                                                                                                                                                                                                                                                                                                                                                                                                                                                                                                                                                                                                                                                                                                                                                                                                                                                                                                                                                                                                                                                                                                                                                                                                                                                                                                                                                                                                                                                                                                                                                                                                                |                |
| Part Numbers          |         | nce ±0.2) | Image: Constraint of the second state of the second st |                |
| EVPAA002K             | Without | 1.0 N     | Black                                                                                                                                                                                                                                                                                                                                                                                                                                                                                                                                                                                                                                                                                                                                                                                                                                                                                                                                                                                                                                                                                                                                                                                                                                                                                                                                                                                                                                                                                                                                                                                                                                                                                                                                                                                                                                                                                                                                                                                                                                                                                          | 1000000 cycles |
| EVPAA102K             | With    | 1.0 N     | Black                                                                                                                                                                                                                                                                                                                                                                                                                                                                                                                                                                                                                                                                                                                                                                                                                                                                                                                                                                                                                                                                                                                                                                                                                                                                                                                                                                                                                                                                                                                                                                                                                                                                                                                                                                                                                                                                                                                                                                                                                                                                                          | 1000000 cycles |
| EVPAA202K             | Without | 1.6 N     | Black                                                                                                                                                                                                                                                                                                                                                                                                                                                                                                                                                                                                                                                                                                                                                                                                                                                                                                                                                                                                                                                                                                                                                                                                                                                                                                                                                                                                                                                                                                                                                                                                                                                                                                                                                                                                                                                                                                                                                                                                                                                                                          | 200000 cycles  |
| EVPAA302K             | With    | 1.6 N     | Black                                                                                                                                                                                                                                                                                                                                                                                                                                                                                                                                                                                                                                                                                                                                                                                                                                                                                                                                                                                                                                                                                                                                                                                                                                                                                                                                                                                                                                                                                                                                                                                                                                                                                                                                                                                                                                                                                                                                                                                                                                                                                          | 200000 cycles  |
| EVPAA402W             | Without | 2.4 N     | White                                                                                                                                                                                                                                                                                                                                                                                                                                                                                                                                                                                                                                                                                                                                                                                                                                                                                                                                                                                                                                                                                                                                                                                                                                                                                                                                                                                                                                                                                                                                                                                                                                                                                                                                                                                                                                                                                                                                                                                                                                                                                          | 200000 cycles  |
| EVPAA502W             | With    | 2.4 N     | White                                                                                                                                                                                                                                                                                                                                                                                                                                                                                                                                                                                                                                                                                                                                                                                                                                                                                                                                                                                                                                                                                                                                                                                                                                                                                                                                                                                                                                                                                                                                                                                                                                                                                                                                                                                                                                                                                                                                                                                                                                                                                          | 200000 cycles  |
| EVPAA602W             | Without | 3.5 N     | White                                                                                                                                                                                                                                                                                                                                                                                                                                                                                                                                                                                                                                                                                                                                                                                                                                                                                                                                                                                                                                                                                                                                                                                                                                                                                                                                                                                                                                                                                                                                                                                                                                                                                                                                                                                                                                                                                                                                                                                                                                                                                          | 200000 cycles  |
| EVPAA702W             | With    | 3.5 N     | White                                                                                                                                                                                                                                                                                                                                                                                                                                                                                                                                                                                                                                                                                                                                                                                                                                                                                                                                                                                                                                                                                                                                                                                                                                                                                                                                                                                                                                                                                                                                                                                                                                                                                                                                                                                                                                                                                                                                                                                                                                                                                          | 200000 cycles  |
| EVPAA802Q             | Without | 5.0 N     | Grey                                                                                                                                                                                                                                                                                                                                                                                                                                                                                                                                                                                                                                                                                                                                                                                                                                                                                                                                                                                                                                                                                                                                                                                                                                                                                                                                                                                                                                                                                                                                                                                                                                                                                                                                                                                                                                                                                                                                                                                                                                                                                           | 100000 cycles  |
| EVPAA902Q             | With    | 5.0 N     | Grey                                                                                                                                                                                                                                                                                                                                                                                                                                                                                                                                                                                                                                                                                                                                                                                                                                                                                                                                                                                                                                                                                                                                                                                                                                                                                                                                                                                                                                                                                                                                                                                                                                                                                                                                                                                                                                                                                                                                                                                                                                                                                           | 100000 cycles  |