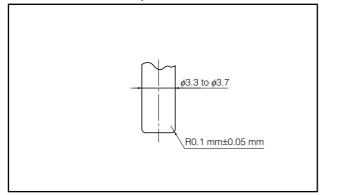

--------|---------|-----------|---------|---------|---------|---------------------|---------|-----------|
| EVPAA    | 1.7    | 4.5±0.2 | 3.8±0.2 | 12.0±0.3 | 5.5±0.1 | 1.75±0.10 | 8.0±0.1 | 2.0±0.1 | 4.0±0.1 | 1.5 <sup>+0.1</sup> | 0.3±0.1 | 1.85±0.20 |

• Standard Reel Dimensions in mm (not to scale)



| Item      | А             | В         | С                | D                 | E       |
|-----------|---------------|-----------|------------------|-------------------|---------|
| Rate (mm) | \$\$\$0.0±2.0 | \$0.0±1.0 | \$\$\phi13.0±0.5 | <i>ф</i> 21.0±1.0 | 2.0±0.5 |
| Item      | W             | Т         | t                | r                 |         |
| Rate (mm) | 13.5±1.0      | 17.5±1.0  |                  |                   |         |

#### Recommended Shape of Test Pole



#### Recommended Operating Conditions



Design and specifications are each subject to change without notice. Ask factory for the current technical specifications before purchase and/or use. Should a safety concern arise regarding this product, please be sure to contact us immediately.

## **Mouser Electronics**

Authorized Distributor

Click to View Pricing, Inventory, Delivery & Lifecycle Information:

Panasonic:

EVP-AA102K EVP-AA302K EVP-AA502W EVP-AA702W EVP-AA902Q