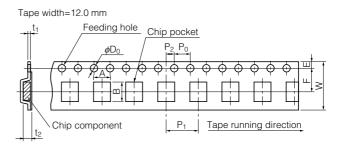

## Recommended Reflow Soldering Conditions

Embossed Carrier Taping

Unit: mm

| Part No. | Height | А       | В       | W        | F       | E         | P1      | P2      | Pº      | D0 Dia              | t1      | t2        |
|----------|--------|---------|---------|----------|---------|-----------|---------|---------|---------|---------------------|---------|-----------|
| EVPAA    | 1.7    | 4.5±0.2 | 3.8±0.2 | 12.0±0.3 | 5.5±0.1 | 1.75±0.10 | 8.0±0.1 | 2.0±0.1 | 4.0±0.1 | 1.5 <sup>+0.1</sup> | 0.3±0.1 | 1.85±0.20 |