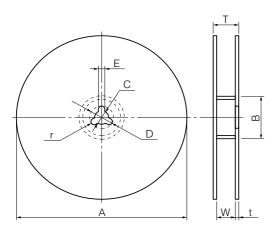

• Standard Reel Dimensions in mm (not to scale)

| Item      | А             | В         | С                | D                 | E       |
|-----------|---------------|-----------|------------------|-------------------|---------|
| Rate (mm) | \$\$\$0.0±2.0 | \$0.0±1.0 | \$\$\phi13.0±0.5 | <i>ф</i> 21.0±1.0 | 2.0±0.5 |
| Item      | W             | Т         | t                | r                 |         |
| Rate (mm) | 13.5±1.0      | 17.5±1.0  |                  |                   |         |