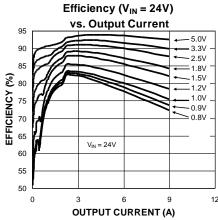

Under medium to heavy loads, the ZSPM4023-09 provides high efficiency and ultra-fast transient response via its rapid-control architecture. Under light load conditions, it maintains high efficiency and a superior transient response by transitioning to variable-frequency, discontinuous mode operation with its ultra-light-load architecture.