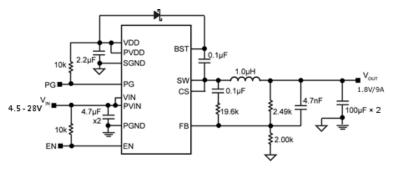

der medium to heavy loads, the ZSPM4023-09 provides high efficiency and ultra-fast transient response via its rapid-control architecture. Under light load conditions, it maintains high efficiency and a superior transient response by transitioning to variable-frequency, discontinuous mode operation with its ultra-light-load architecture.

The ZSPM4023-09 offers a full suite of protection features to ensure protection of the IC during fault conditions. These include under-voltage lockout to ensure proper operation under power-sag conditions; thermal shutdown; internal soft-start to reduce inrush current; foldback current limiting; and "hiccup" mode short-circuit protection. The ZSPM4023-09 includes a power good (PG) output to allow simple sequencing.

## **ZSPM4023-09 Typical Application**



#### **Benefits**

- Ultra-light load efficiency up to 80% at 10mA
- Up to 95% efficiency
- Feedback reference accuracy as high as ±1%

#### **Features**

- Rapid-control architecture enables operation with a high input/output voltage ratio (e.g., V<sub>IN</sub> = 28V and V<sub>OUT</sub> = 0.8V) and small output capacitance
- Adjustable output voltage from 0.8V to 5.5V
- Universally compatible with most output capacitors—stable with zero to high ESR
- Power good (PG) output
- Foldback current limiting and "hiccup" mode short-circuit protection
- Safe start-up into pre-biased loads

### **Available Support**

- Evaluation Kit
- Support documentation

### **Physical Characteristics**

Input voltage range: 4.5V to 28V

Output current: up to 9A

Switching frequency: 600kHz

Junction temperat