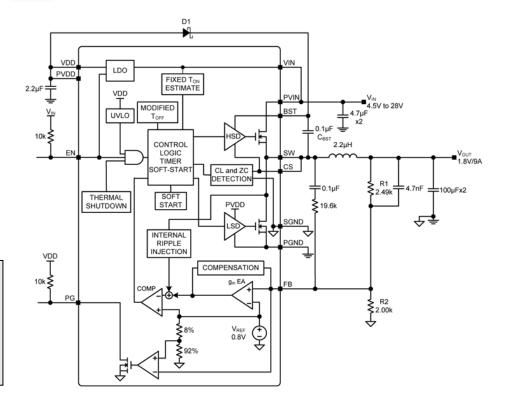

gh input/output voltage ratio (e.g., V<sub>IN</sub> = 28V and V<sub>OUT</sub> = 0.8V) and small output capacitance
- Adjustable output voltage from 0.8V to 5.5V
- Universally compatible with most output capacitors—stable with zero to high ESR
- Power good (PG) output
- Foldback current limiting and "hiccup" mode short-circuit protection
- Safe start-up into pre-biased loads

### **Available Support**

- Evaluation Kit
- Support documentation

### **Physical Characteristics**

Input voltage range: 4.5V to 28V

Output current: up to 9A

Switching frequency: 600kHz

Junction temperature: –40°C to +125°C

• 28-pin 5mm × 6mm QFN package



For more information, contact ZMDI via Analog@zmdi.com.

# ZSPM4023-09

24V/9A Synchronous DC/DC Buck Regulator











# ZSPM4023-09 Functional Diagram



#### **Typical Applications**

- Servers, work stations
- Routers, switches, and telecom equipment
- Base stations

# **Ordering Information**

| <b>Product Sales Code</b> | Description                                                             | Package               |
|---------------------------|-------------------------------------------------------------------------|-----------------------|
| ZSPM4023AA1W09            | ZSPM4023-09 QFN28 5mmx6mm — Temperature range: -40°C to +125°C          | 7" reel with 1000 ICs |
| ZSPM4023-09-KIT           | Evaluation Kit for ZSPM4023-09, including ZSPM4023-09 Evaluation Board. | Kit                   |

| Sales and Further