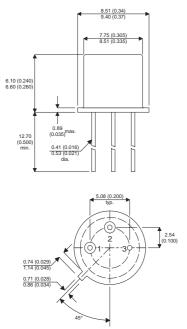

## Dimensions in mm (inches).

## TO39 (TO205AD) PINOUTS

1 – Emitter

2 – Base 3 – Collector

| Parameter                 | Test Conditions              | Min. | Тур. | Max. | Units |
|---------------------------|------------------------------|------|------|------|-------|
| V <sub>CEO</sub> *        |                              |      |      | 125  | V     |
| I <sub>C(CONT)</sub>      |                              |      |      | 3.5  | А     |
| h <sub>FE</sub>           | @ 4/1.5 ( $V_{ce}$ / $I_c$ ) | 75   |      | 180  | -     |
| f <sub>t</sub>            |                              |      | 8M   |      | Hz    |
| P <sub>D</sub>            |                              |      |      | 10   | W     |
| * Maximum Working Voltage |                              |      |      |      |       |