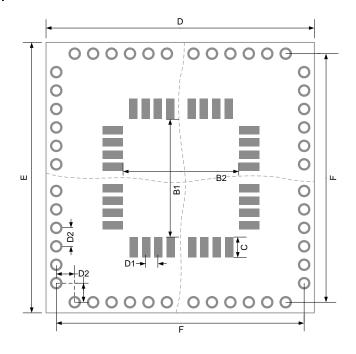

### **Package Information**

| UNIT   | D    | E    | D1     | D2   | D2 drill | B1    | B2    | С     | F     |
|--------|------|------|--------|------|----------|-------|-------|-------|-------|
| mm     | 41.0 | 41.0 | 0.8    | 2.54 | 0.8      | 10.0  | 10.0  | 1.9   | 35.56 |
| inches | 1.61 | 1.61 | 0.0315 | 0.1  | 0.31     | 0.394 | 0.394 | 0.075 | 1.4   |