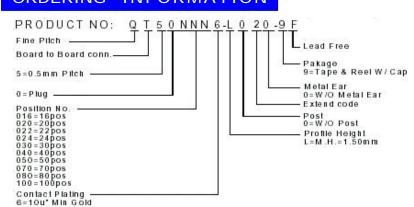

#### **SPECIFICATIONS**

# **Board to Board Connector**

### Mechanical

Contact Retention Force: 100gf min.

Durability: 30 Cycles

## **Electrical**

Current Rating: 0.5A DC

Contact Resistance: 60mΩ max.

Dielectrical Withstanding Voltage: 500V Insulation Resistance:  $100M\Omega$  min.

# **Physical**

Housing: Thermoplastic, UL 94V-0 rated in Black Color

Contact: Phosphor Bronze

Plating: 60u" min. Nickel Base Plating

10u" min. Gold Plating on Contact Area 8u" min Gold Plating on Solder Tail Area

Metal Ear: Copper Alloy

Operating Temperature: -40 ℃ to +85 ℃

QT50 Series 0.50mm [.020"] Pitch Low Profile, Plug

Mated with QT51 Series Mated Height 1.50mm



#### **DRAWING**



# ORDERING INFORMATION