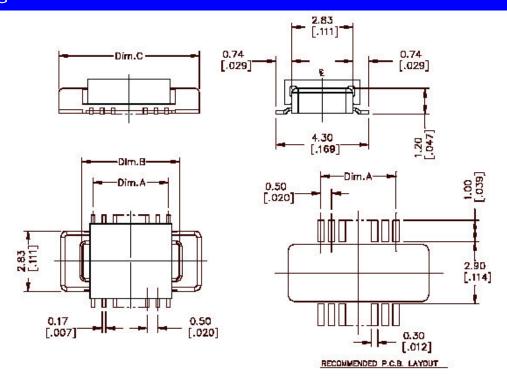

#### **SPECIFICATIONS**

# **Board to Board Connector**

### Mechanical

Contact Retention Force: 100gf min.

Durability: 30 Cycles

## **Electrical**

Current Rating: 0.5A DC

Contact Resistance: 60mΩ max.

Dielectrical Withstanding Voltage: 500V Insulation Resistance:  $100M\Omega$  min.

# **Physical**

Housing: Thermoplastic, UL 94V-0 rated in Black Color

Contact: Phosphor Bronze

Plating: 60u" min. Nickel Base Plating

10u" min. Gold Plating on Contact Area 8u" min Gold Plating on Solder Tail Area

Metal Ear: Copper Alloy

Operating Temperature: -40 ℃ to +85 ℃

QT50 Series 0.50mm [.020"] Pitch Low Profile, Plug

Mated with QT51 Series Mated Height 1.50mm



#### **DRAWING**



# ORDERING INFORMATION