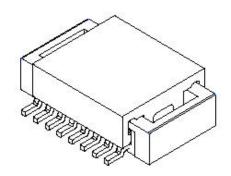

Metal Ear: Copper Alloy

Operating Temperature: -40 ℃ to +85 ℃

QT50 Series 0.50mm [.020"] Pitch Low Profile, Plug

Mated with QT51 Series Mated Height 1.50mm