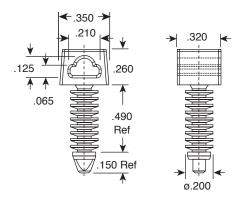

## Dimensions: in.

561-PM18765 561-PM25095

Fin Clip Push Mounts are available in 2 sizes for 3/16" and 1/4" diameter holes. The special head configuration allows use with beaded ties, as well as conventional cable ties. Parts are molded in black U.V. stabillized high density polyethylene, and are suitable for use in pre-drilled holes in wood, masonry, and a variety of other materials.

| Part<br>Number | Size  |
|----------------|-------|
| 561-PM18765    | 3/16" |
| 561-PM25095    | 1/4"  |

Available from Mouser Electronics 1-800-346-6873 www.mouser.com