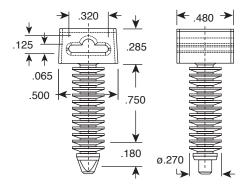

## Dimensions: in.

561-PM18765 561-PM25095

Fin Clip Push Mounts are available in 2 sizes for 3/16" and 1/4" diameter holes. The special head configuration allows use with beaded ties, as well as conventional cable ties. Parts are molded in black U.V. stabillized high density polyethylene, and are suitable for use in pre-drilled holes in wood, masonry, and a variety of other materials.

| Part<br>Number | Size  |
|----------------|-------|
| 561-PM18765    | 3/16" |
| 561-PM25095    | 1/4"  |

Available from Mouser Electronics 1-800-346-6873 www.mouser.com