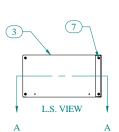

| Item Number | Title                        | Quantity |
|-------------|------------------------------|----------|
| I           | RMC - FRONT/REAR PANEL       | 2        |
| 2           | RMC - SOLID TOP/BOTTOM PANEL | 2        |
| 3           | RMC - SIDE PANEL             | 2        |
| 4           | RMC - INTERNAL BRACKET       | 4        |
| 5           | RMC - SIDE BRACKET           | 2        |
| 6           | SCREW 6-32 X 3/8"            | 16       |
| 7           | SCREW 10-32 X 5/8"           | 8        |
|             | •                            |          |