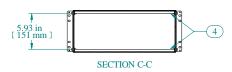

SECTION A-A

FRONT VIEW

| - | 12.83 in [ 326 mm ] 11.46 in [ 291 mm ] |
|---|-----------------------------------------|
|   |                                         |
|   | SECTION B-B                             |