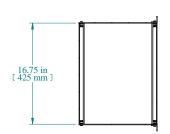

SECTION A-A

FRONT VIEW

| - | 12.83 in [ 326 mm ] 11.46 in [ 291 mm ] |
|---|-----------------------------------------|
|   |                                         |
|   | SECTION B-B                             |