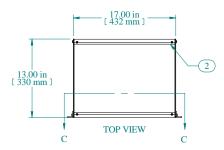

| Item Number | Title                        | Quantity |
|-------------|------------------------------|----------|
| I           | RMC - FRONT/REAR PANEL       | 2        |
| 2           | RMC - SOLID TOP/BOTTOM PANEL | 2        |
| 3           | RMC - SIDE PANEL             | 2        |
| 4           | RMC - INTERNAL BRACKET       | 4        |
| 5           | RMC - SIDE BRACKET           | 2        |
| 6           | SCREW 6-32 X 3/8"            | 16       |
| 7           | SCREW 10-32 X 5/8"           | 8        |
|             | •                            |          |