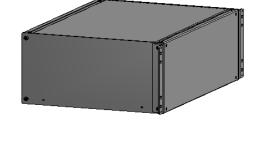

PART NUMBERS
RMCS190713BK1 PAINTED BLACK TEXTURED

| NI  | 0. | тг | 5   |  |
|-----|----|----|-----|--|
| 1/4 | U  |    | . ၁ |  |

Shipped knockdown for handling ease & protection.

Data subject to change without notice. Isometric drawing not to scale.