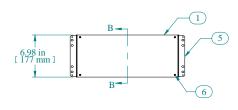

SECTION A-A

FRONT VIEW

| - | 12.83 in [ 326 mm ] 11.46 in [ 291 mm ] |
|---|-----------------------------------------|
|   |                                         |
|   | SECTION B-B                             |

| Item Number | Title                        | Quantity |
|-------------|------------------------------|----------|
| I           | RMC - FRONT/REAR PANEL       | 2        |
| 2           | RMC - SOLID TOP/BOTTOM PANEL | 2        |
| 3           | RMC - SIDE PANEL             | 2        |
| 4           | RMC - INTERNAL BRACKET       | 4        |
| 5           | RMC - SIDE BRACKET           | 2        |
| 6           | SCREW 6-32 X 3/8"            | 16       |
| 7           | SCREW 10-32 X 5/8"           | 8        |
|             | •                            |          |