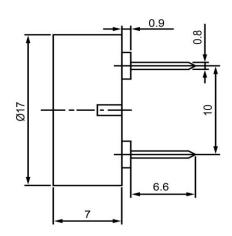

## SIDE VIEW



## **BOTTOM VIEW**



|                       | Specifications |       | Notes                                              |                  | Revision History |                           |            |            |             |            |  |
|-----------------------|----------------|-------|----------------------------------------------------|------------------|------------------|---------------------------|------------|------------|-------------|------------|--|
| Description           | Value          | Unit  |                                                    |                  | Version          | Description               |            | Date       | Approved    |            |  |
| Technology            | Piezo          |       | 1) All dimensions are in mm unless otherwise no