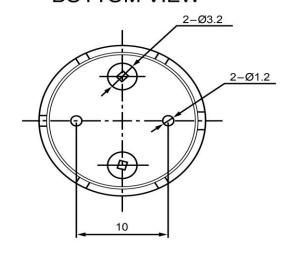

## **BOTTOM VIEW**

|                       | Specifications |       | Notes                                              |                  | Revision History |                           |            |            |             |            |  |
|-----------------------|----------------|-------|----------------------------------------------------|------------------|------------------|---------------------------|------------|------------|-------------|------------|--|
| Description           | Value          | Unit  |                                                    |                  | Version          | Description               |            | Date       | Approved    |            |  |
| Technology            | Piezo          |       | 1) All dimensions are in mm unless otherwise noted |                  | 1                | Released from Engineering |            |            | 10/21/2013  | J.S        |  |
| Resonant Frequency    | 4,000          | (Hz)  | 2) All parts meet RoHS                             |                  |                  |                           |            |            |             |            |  |
| Rated Voltage         | 9              | (V)   |                                                    |                  |                  |                           |            |            |             |            |  |
| SPL @ 10cm            | 80             | (dBA) |                                                    |                  |                  |                           |            |            |             |            |  |
| Capacitance           | 15,000         | (pF)  |                                                    |                  |                  |                           |            |            |             |            |  |
| Mount Type            | Thru Hole      |       |                                                    |                  |                  |                           |            |            |             |            |  |
| Voltage Range         | 1 ~ 25         | (V)   |                                                    |                  |                  |                           |            |            |             |            |  |
| Max Rated Current     | 3              | (mA)  |                                                    |                  |                  |                           |            |            |             |            |  |
| Housing Material      | NORYL          |       |                                                    |                  | Drawn by         | Date                      | Checked by | Date       | Approved by | Date       |  |
| Operating Temperature | -30 ~ +70      | °C    |                                                    |                  | A.B.             | 10/21/2013                | C.E.       | 10/21/2013 | J.S         | 10/21/2013 |  |
| Storage Temperature   | -40 ~ +85      | °C    |                                                    | Piezo Transducer | TP174009-1       |                           |            |            |             |            |  |
| Weight                | 1              | (g)   |                                                    | Piezo Transducei | Piezo Transducer |                           | 171/4009-1 |            |             |            |  |