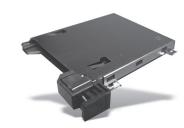

ion Lock Type)

### **Specifications**

Insulation Resistance: 1,000M $\Omega$  min. at 500V DC Withstanding Voltage: 500V ACrms for 1 minute Contact Resistance:  $100 m\Omega$  at  $1 mA\,/\,20 mV$  max.

Voltage Rating: 5V DC **Current Rating:** 0.5A max. Operating Temp. Range: -30°C to +85°C

Mating Cycles:

## Part Number (Details) **FPS** 009 - 4200-0 (03)

Series No.

**Number of Contacts** 

Design No.



Insulator: LCP Black (UL94V-0)

Contacts: Copper Alloy with selective Gold

#### **Features**

- 2-point contact installation on all contact-terminals to ensure die-electric discontinuity prevention which may be caused by vibration and impact
- Zero sliding contact @100G shock (X Y Z direction)
- Metal shell cover with 4 GNDs (Solder tubs) to ensure EMI/ESD prevention performance



## Outline Dimensions for FPS009-4200-0 (03)







Shell GND

Shell GNID

# **Mouser Electronics**

**Authorized Distributor** 

Click to View Pricing, Inventory, Delivery & Lifecycle Information:

Yamaichi Electronics: FPS009-4200-0