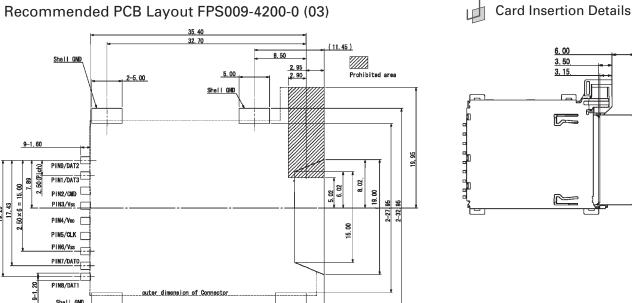

esistance: 1,000M $\Omega$  min. at 500V DC Withstanding Voltage: 500V ACrms for 1 minute Contact Resistance:  $100 m\Omega$  at  $1 mA\,/\,20 mV$  max.

Voltage Rating: 5V DC **Current Rating:** 0.5A max. Operating Temp. Range: -30°C to +85°C

Mating Cycles:

## Part Number (Details) **FPS** 009 - 4200-0 (03)

Series No.

**Number of Contacts** 

Design No.



Insulator: LCP Black (UL94V-0)

Contacts: Copper Alloy with selective Gold

#### **Features**

- 2-point contact installation on all contact-terminals to ensure die-electric discontinuity prevention which may be caused by vibration and impact
- Zero sliding contact @100G shock (X Y Z direction)
- Metal shell cover with 4 GNDs (Solder tubs) to ensure EMI/ESD prevention performance



## Outline Dimensions for FPS009-4200-0 (03)







Shell GND

Shell GNID

# **Mouser Electronics**

**Authorized Distributor** 

Click to View Pricing, Inventory, Delivery & Lifecycle Information:

Yamaichi Electronics: FPS009-4200-0