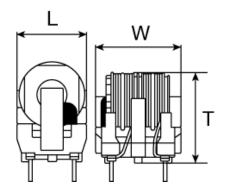

### External Dimensions

| L | 17mm max |
|---|----------|
| W | 22mm max |
| т | 23mm max |

The data is reference only. Electrical characteristics vary depending on environment or measurement condition. TAIYO YUDEN reserves the right to make change to the Date at any time without notice. Before making final selection, please check product specification.