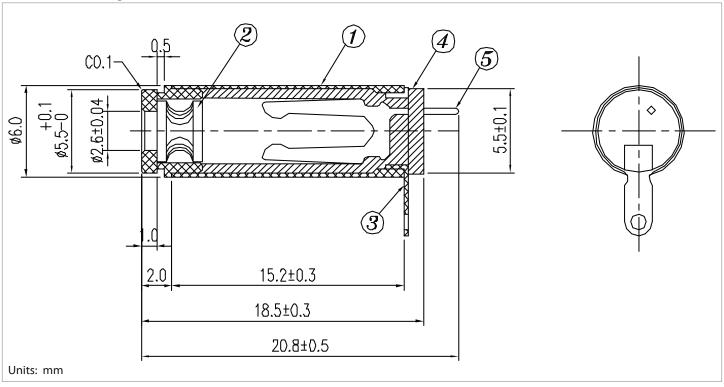

part number: description:

50-00033

Connector, mono jack, 2.5x6.0xL20.8 mm, brass, nickel plated, molding style

date: September 4, 2009

rev: A page: 1 of 2

## **Materials:**

| 1 | brass, nickel-plated, 2µm min.             |
|---|--------------------------------------------|
| 2 | phosphor bronze, nickel-plated, 2µm min.   |
| 3 | brass, nickel-plated, 2µm min.             |
| 4 | PBT, black                                 |
| 5 | phosphor bronze, nickel-plated, 0.5µm min. |

## **Mechanical drawing:**

tolerance X:  $\pm 0.5 \, \text{mm}$  .X:  $\pm 0.3 \, \text{mm}$  .XX:  $\pm 0.05 \, \text{mm}$  applicable unless otherwise indicated in specification or on drawings

Initial Date