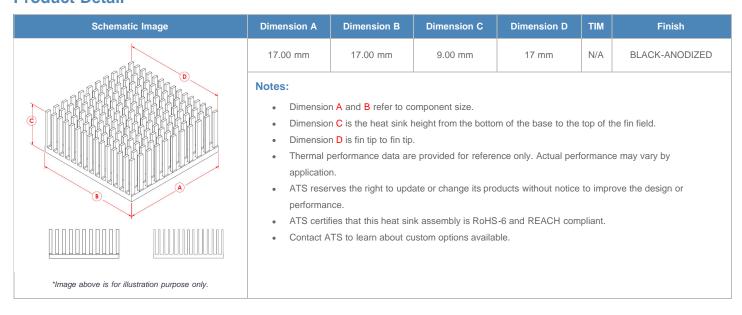

**

| AIR VELOCITY       |               | @200 LFM<br>1.0 M/S | @300 LFM<br>1.5 M/S | @400 LFM<br>2.0 M/S | @500 LFM<br>2.5 M/S | @600 LFM<br>3.0 M/S | @700 LFM<br>3.5 M/S | @800 LFM<br>4.0 M/S |
|--------------------|---------------|---------------------|---------------------|---------------------|---------------------|---------------------|---------------------|---------------------|
| THERMAL RESISTANCE | Unducted Flow | 18.83 °C/W          | 15.1 °C/W           | 13.1 °C/W           | 11.8 °C/W           | 10.8 °C/W           | 10 °C/W             | 9.4 °C/W            |
|                    | Ducted Flow   | 12                  | 10.1                | 9                   | 8.2                 | 7.5                 | 7.1                 | 6.7                 |

## **Product Detail**