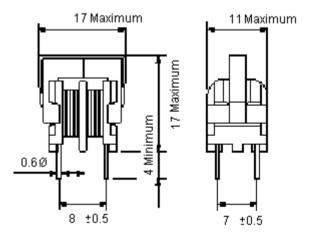

# **Suppression Chokes**

## **SU9V Series**





#### Features:

- · Common mode low current
- A range of compact high inductance common mode chokes to provide excellent attenuation of RFI
- Suitable for filtering of power supply rails and use in audio / communication equipment

### **Specifications:**

Voltage rating : 250 V ac / dc Frequency range : 0.1 to 10 MHz

Insulation resistance : >100 M at 500 V dc (between lines)

Operating Temperature : -25°C to +80°C Inductance measured at : 1 KHz, 1 V, KC530

Withstanding voltage : 2,400 V ac (2 seconds between lines)

Thermal class : E (120°C)

## **Shape and Dimensions**





Dimensions : Millimetres