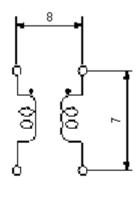

# **Suppression Chokes**

## **SU9V Series**





#### Features:

- · Common mode low current
- A range of compact high inductance common mode chokes to provide excellent attenuation of RFI
- Suitable for filtering of power supply rails and use in audio / communication equipment

### **Specifications:**

Voltage rating : 250 V ac / dc Frequency range : 0.1 to 10 MHz

Insulation resistance : >100 M at 500 V dc (between lines)

Operating Temperature : -25°C to +80°C Inductance measured at : 1 KHz, 1 V, KC530

Withstanding voltage : 2,400 V ac (2 seconds between lines)

Thermal class : E (120°C)

## **Shape and Dimensions**





Dimensions : Millimetres