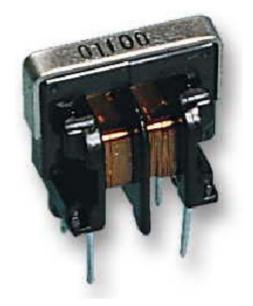

# **Suppression Chokes**

## **SU9V Series**

#### Features:

- · Common mode low current
- A range of compact high inductance common mode chokes to provide excellent attenuation of RFI
- Suitable for filtering of power supply rails and use in audio / communication equipment