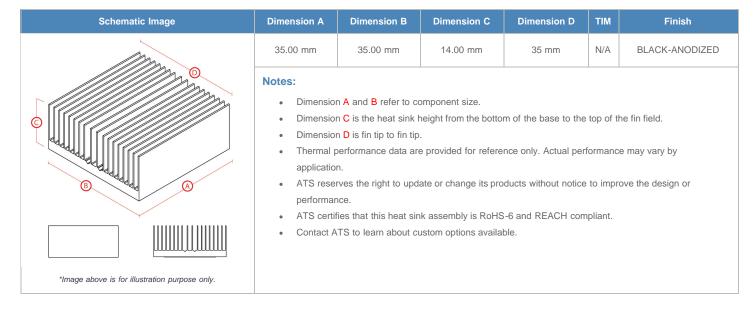

**

| AIR VELOCITY       |               | @200 LFM<br>1.0 M/S | @300 LFM<br>1.5 M/S | @400 LFM<br>2.0 M/S | @500 LFM<br>2.5 M/S | @600 LFM<br>3.0 M/S | @700 LFM<br>3.5 M/S | @800 LFM<br>4.0 M/S |
|--------------------|---------------|---------------------|---------------------|---------------------|---------------------|---------------------|---------------------|---------------------|
| THERMAL RESISTANCE | Unducted Flow | 5.6 °C/W            | 3.4 °C/W            | 2.6 °C/W            | 2.2 °C/W            | 2 °C/W              | 1.8 °C/W            | 1.7 °C/W            |
|                    | Ducted Flow   | 2.2                 | 1.8                 | 1.6                 | 1.5                 | 1.3                 | 1.3                 | 1.2                 |

## **Product Detail**