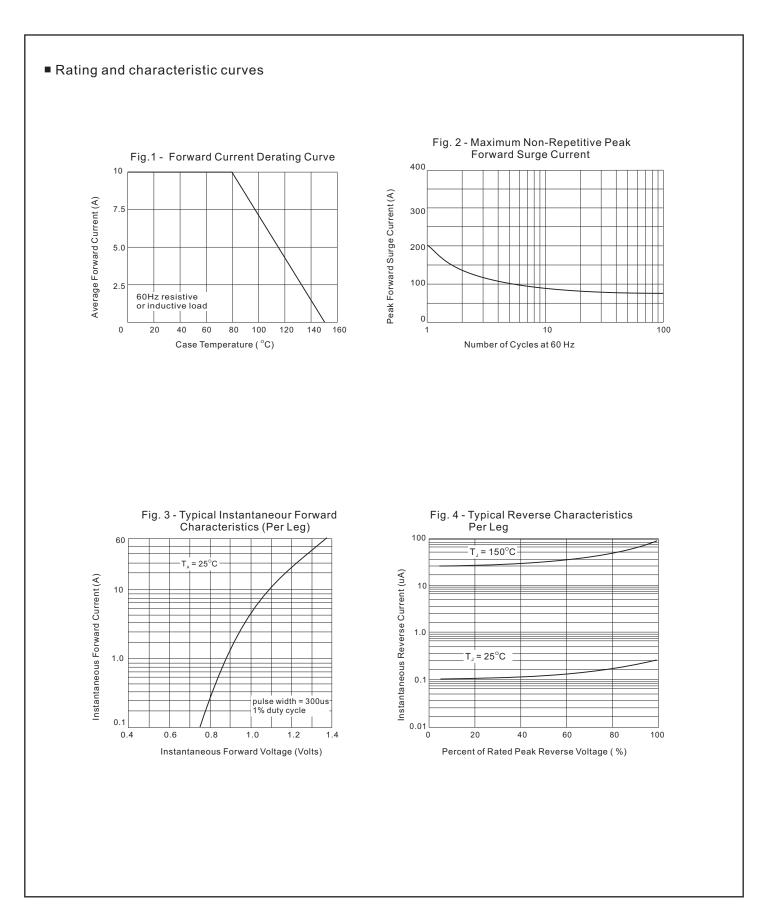

# citc

# **GBU10005 THRU GBU1010**

### 10A Miniature Glass Passivated Single-Phase Bridge Rectifiers





### **GBU10005 THRU GBU1010**

### 10A Miniature Glass Passivated Single-Phase Bridge Rectifiers





## **GBU10005 THRU GBU1010**

#### 10A Miniature Glass Passivated Single-Phase Bridge Rectifiers

- CITC reserves the right to make changes to this document and its products and specifications at any time without notice.
- Customers should obtain and confirm the latest product information and specifications before final design, purchase or use.
- CITC makes no warranty, representation or guarantee regarding the suitability of its products for any particular purpose, nor does CITC assume any liability for application assistance or customer product design.
- CITC does not warrant or accept any liability with products which are purchased or used for any unintended or unauthorized application.
- No license is granted by implication or otherwise under any intellectual property rights of CIT