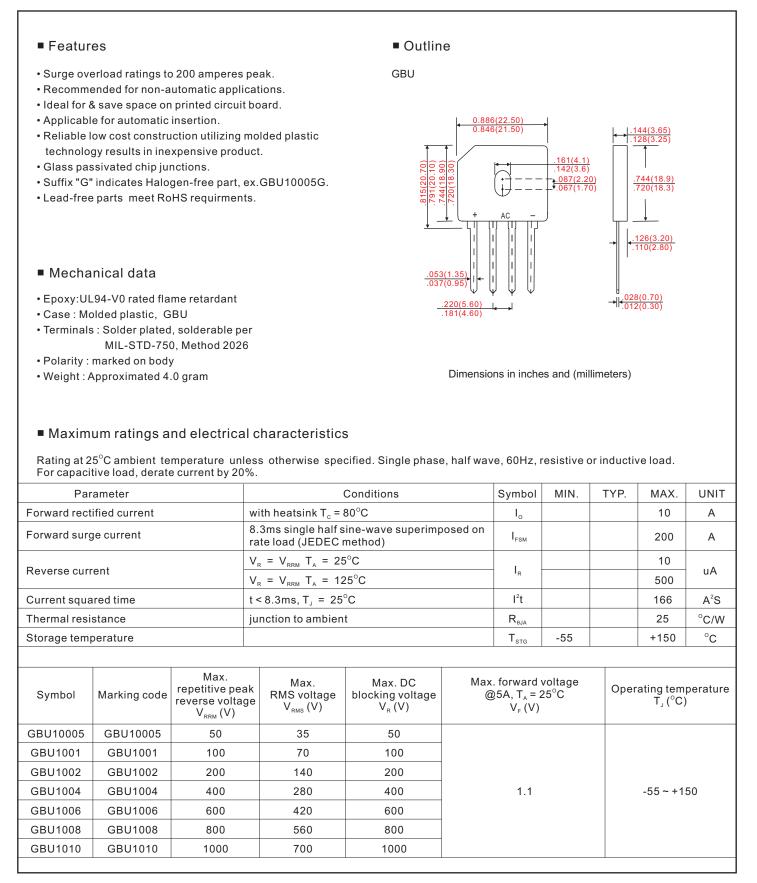

# citc

# **GBU10005 THRU GBU1010**

### 10A Miniature Glass Passivated Single-Phase Bridge Rectifiers





### **GBU10005 THRU GBU1010**

### 10A Miniature Glass Passivated Single-Phase Bridge Rectifiers





## **GBU10005 THRU GBU1010**

#### 10A Miniature Glass Passivated Single-Phase Bridge Rectifiers

- CITC reserves the right to make changes to this document and its products and specifications at any time without notice.
- Customers should obtain and confirm the latest product information and specifications before final design, purchase or use.
- CITC makes no warranty, representation or guarantee regarding the suitability of its products for any particular purpose, nor does CITC assume any liability for application assistance or customer product design.
- CITC does not warrant or accept any liability with products which are purchased or used for any unintended or unauthorized applicat