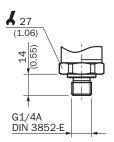

# Dimensional drawing (Dimensions in mm (inch))

Housing with circular connector M12 x 1, IP 67

G 1/4 A DIN 3852-E