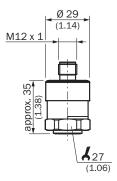

# Dimensional drawing (Dimensions in mm (inch))

Housing with circular connector M12 x 1, IP 67

G 1/4 A DIN 3852-E