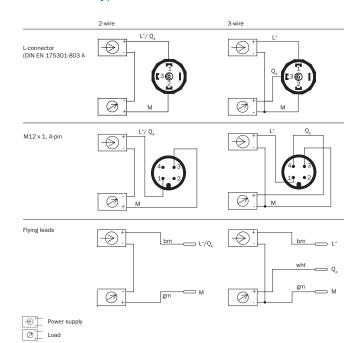

bove this altitude.

### Ambient data

| Ambient temperature | 0 °C +80 °C   |
|---------------------|---------------|
| Storage temperature | -20 °C +80 °C |
| Relative humidity   | 45 % 75 %     |
| Shock load          |               |
| Vibration load      |               |

# Classifications

| ECI@ss 5.0     | 27200614 |
|----------------|----------|
| ECI@ss 5.1.4   | 27200614 |
| ECI@ss 6.0     | 27200614 |
| ECI@ss 6.2     | 27200614 |
| ECI@ss 7.0     | 27200614 |
| ECI@ss 8.0     | 27200614 |
| ECI@ss 8.1     | 27200614 |
| ECI@ss 9.0     | 27200614 |
| ETIM 5.0       | EC002476 |
| ETIM 6.0       | EC002476 |
| UNSPSC 16.0901 | 41112410 |

# Dimensional drawing (Dimensions in mm (inch))

Housing with circular connector M12 x 1, IP 67



G 1/4 A DIN 3852-E



# Connection type



### Recommended accessories

Other models and accessories → www.sick.com/PBT

|