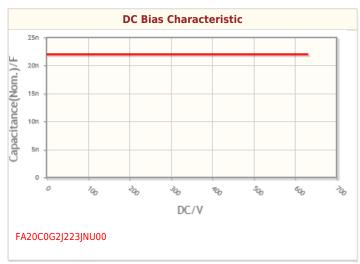

## Characteristic Graphs(This is reference data, and does not guarantee the products characteristics.)

 $<sup>!\ \</sup>mbox{Images}$  are for reference only and show exemplary products.

<sup>!</sup> This PDF document was created based on the data listed on the TDK Corporation website.

| Electrical Characteristics   |                 |  |  |
|------------------------------|-----------------|--|--|
| Capacitance                  | 22nF ±5%        |  |  |
| Rated Voltage                | 630VDC          |  |  |
| Withstanding Voltage         | 945VDC          |  |  |
| Temperature Characteristic   | C0G(0±30ppm/°C) |  |  |
| Q (Min.)                     | 1000            |  |  |
| Insulation Resistance (Min.) | 10000ΜΩ         |  |  |