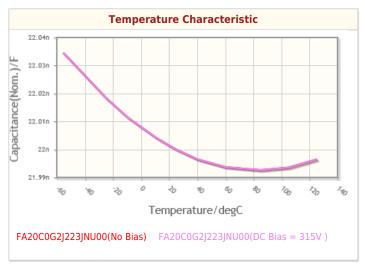

## Characteristic Graphs(This is reference data, and does not guarantee the products characteristics.)

 $<sup>!\ \</sup>mbox{Images}$  are for reference only and show exemplary products.

<sup>!</sup> This PDF document was created based on the data listed on the TDK Corporation website.

| Electrical Characteristics   |                 |  |  |
|------------------------------|-----------------|--|--|
| Capacitance                  | 22nF ±5%        |  |  |
| Rated Voltage                | 630VDC          |  |  |
| Withstanding Voltage         | 945VDC          |  |  |
| Temperature Characteristic   | C0G(0±30ppm/°C) |  |  |
| Q (Min.)                     | 1000            |  |  |
| Insulation Resistance (Min.) | 10000ΜΩ         |  |  |