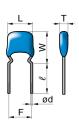

|                  | Size                 |
|------------------|----------------------|
| Length(L)        | 5.50mm Max.          |
| Width(W)         | 7.00mm Max.          |
| Thickness(T)     | 4.00mm Max.          |
| Lead Gap(F)      | 5.00mm ±1.00mm       |
| Lead Diameter(d) | 0.50mm +0.10,-0.03mm |