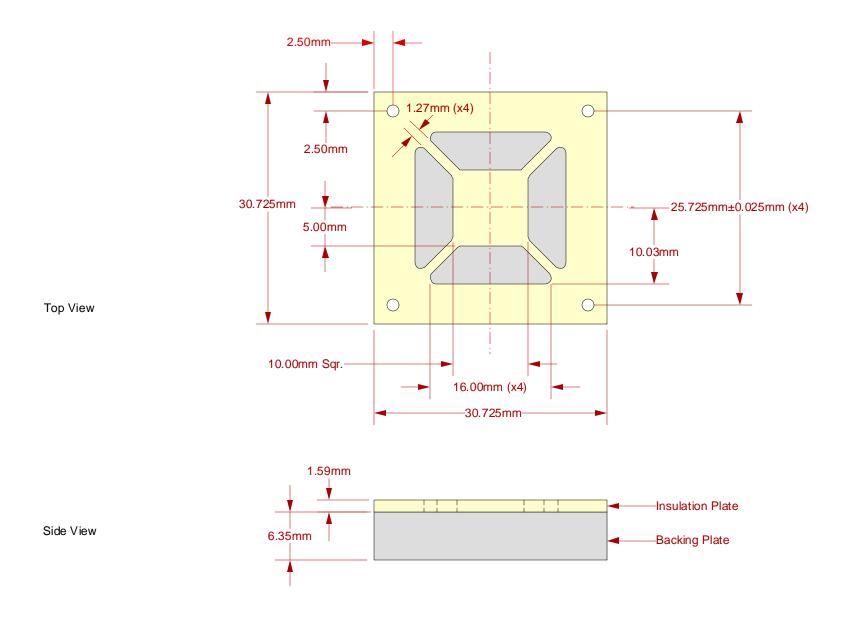

Description: Backing Plate with Insulation Plate

| SS-QFE128SD-02 Drawing |                                                                                          | Status: Released         | Scale: | N/A              | Rev: A |
|------------------------|------------------------------------------------------------------------------------------|--------------------------|--------|------------------|--------|
| •                      | © 2010 IRONWOOD ELECTRONICS, INC.<br>Tele: (800) 404-0204<br>www.ironwoodelectronics.com | Drawing: V. Panavala     |        | Date: 10/14/2010 |        |
|                        |                                                                                          | File: SS-QFE128SD-02 Dwg |        | Modified:        |        |