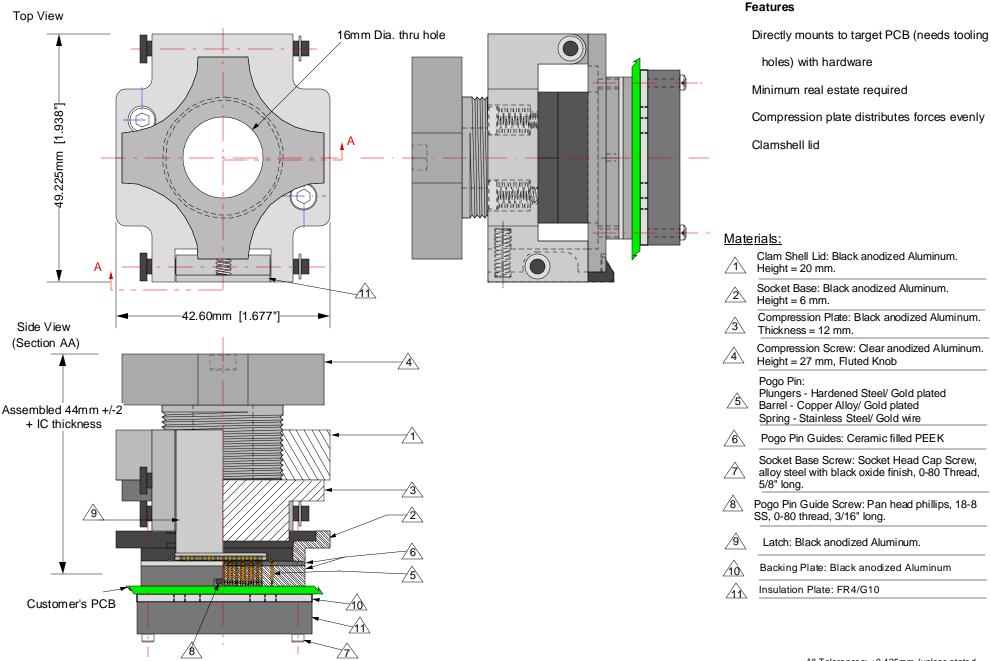

| SS-QFE128SD-02 Drawing                                    | Status: Released         | Scale | : N/A            | Rev: A |
|-----------------------------------------------------------|--------------------------|-------|------------------|--------|
| © 2010 IRONWOOD ELECTRONICS, INC.<br>Tele: (800) 404-0204 | Drawing: V. Panavala     |       | Date: 10/14/2010 |        |
| www.ironwoodelectronics.com                               | File: SS-QFE128SD-02 Dwg |       | Modified:        |        |

<u>All Tolerances:</u> ±0.125mm (unless stated otherwise). Materials and specifications are subject to change without notice.