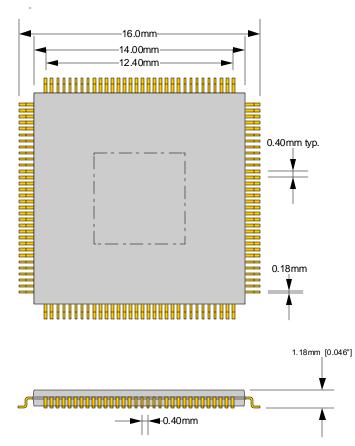

Recommended PCB Layout Tolerances: ±0.025mm [±0.001"] unless stated otherwise.

| Ironwood Package codes accommodated |      |       |             |             |             |  |  |
|-------------------------------------|------|-------|-------------|-------------|-------------|--|--|
| Pkg. Code                           | Pins | Pitch | Body Size   | Tip to tip  | foot length |  |  |
| QFE128SD                            | 128  | 0.4mm | 14mm x 14mm | 16mm x 16mm | 0.6mm       |  |  |

TOP VIEW (Reference Only)

Side View

Top View

|  | SS-QFE128SD-02 Drawing      |                                                           | Status: Released     | Scale: N/A |                  | Rev: A |
|--|-----------------------------|-----------------------------------------------------------|----------------------|------------|------------------|--------|
|  |                             | © 2010 IRONWOOD ELECTRONICS, INC.<br>Tele: (800) 404-0204 | Drawing: V. Panavala |            | Date: 10/14/2010 |        |
|  | www.ironwoodelectronics.com | File: SS-QFE128SD-02 Dwg                                  |                      | Modified:  |                  |        |