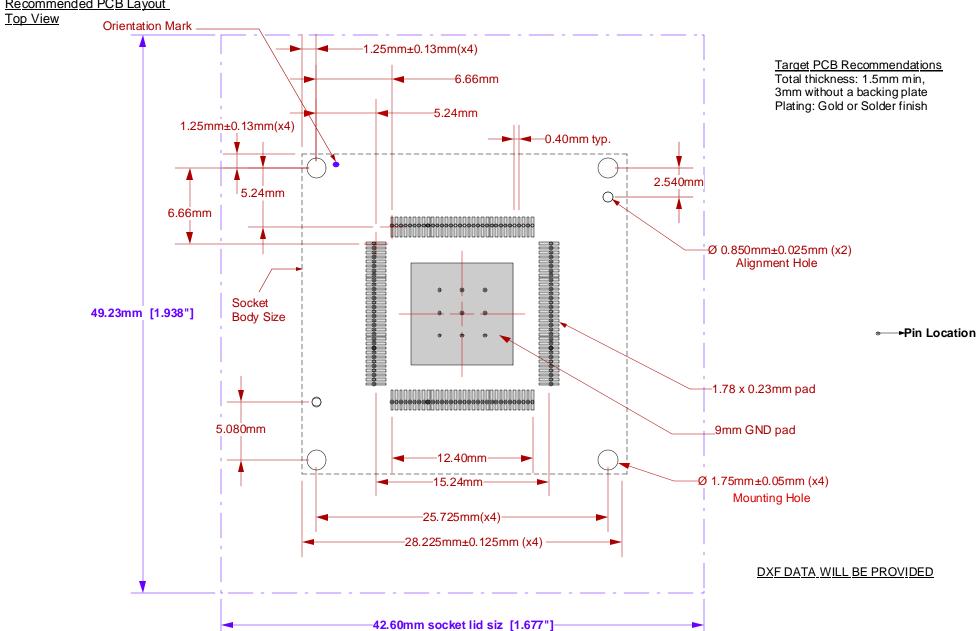

## Recommended PCB Layout

|   | SS-QFE128SD-02 Drawing                                                                   | Status: Released         | ased Scale: |                  | Rev: A |
|---|------------------------------------------------------------------------------------------|--------------------------|-------------|------------------|--------|
| • | © 2010 IRONWOOD ELECTRONICS, INC.<br>Tele: (800) 404-0204<br>www.ironwoodelectronics.com | Drawing: V. Panavala     |             | Date: 10/14/2010 |        |
|   |                                                                                          | File: SS-QFE128SD-02 Dwg |             | Modified:        |        |

Recommended PCB Layout Tolerances: ±0.025mm [±0.001"] unless stated otherwise.

| Ironwood Package codes accommodated |      |       |             |             |             |  |  |
|-------------------------------------|------|-------|-------------|-------------|-------------|--|--|
| Pkg. Code                           | Pins | Pitch | Body Size   | Tip to tip  | foot length |  |  |
| QFE128SD                            | 128  | 0.4mm | 14mm x 14mm | 16mm x 16mm | 0.6mm       |  |  |