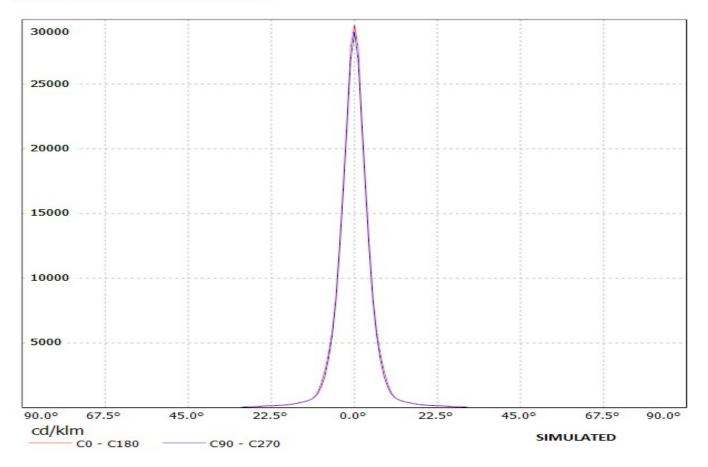

### **OPTICAL PROPERTIES**

Viewing Light Effi-

LED Angle Beam ciency cd/lm Connector

Golden Dragon+ 7 deg Real spot 90 % 29.600 -

#### Ledil Oy FA10299\_OSS-RS FA10299\_OSS-RS / LDC (Linear)

Luminaire: Ledil Oy FA10299\_OSS-RS FA10299\_OSS-RS Lamps: 1 x Osram-os Golden Dragon+