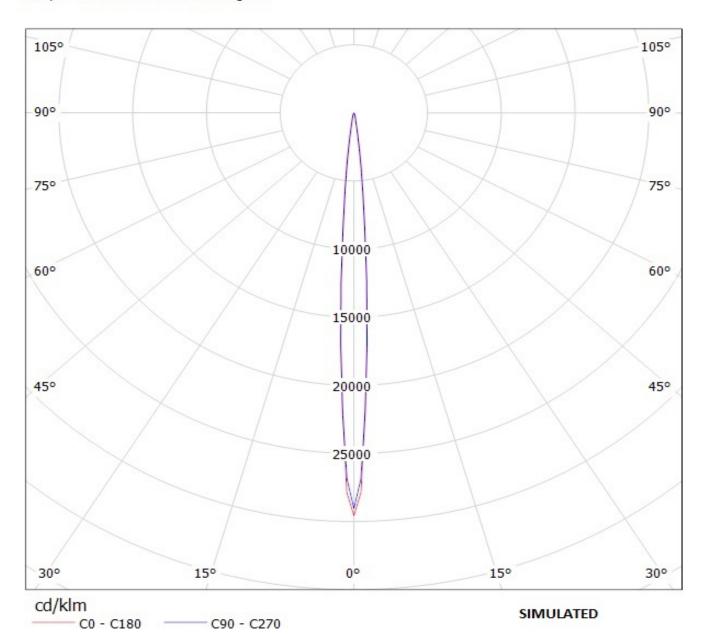

### **OPTICAL PROPERTIES**

Viewing Light Effi-

LED Angle Beam ciency cd/lm Connector

Golden Dragon+ 7 deg Real spot 90 % 29.600 -

## Ledil Oy FA10299\_OSS-RS FA10299\_OSS-RS / LDC (Polar)

Luminaire: Ledil Oy FA10299\_OSS-RS FA10299\_OSS-RS Lamps: 1 x Osram-os Golden Dragon+

| NOTE: The typical diverged tolerance. The typical tot is half of the peak value. | gence will be change<br>al divergence is the f | d by different color, oull angle measured w | chip size and chip position<br>here the luminous intensity | 1 |
|----------------------------------------------------------------------------------|------------------------------------------------|---------------------------------------------|------------------------------------------------------------|---|
|                                                                                  |                                                |                                             |                                                            |   |
|                                                                                  |                                                |                                             |                                                            |   |
|                                                                                  |                                                |                                             |                                                            |   |
|                                                                                  |                                                |                                             |                                                            |   |
|                                                                                  |                                                |                                             |                                                            |   |
|                                                                                  |                                                |                                             |                                                            |   |
|                                                                                  |                                                |                                             |                                                            |   |