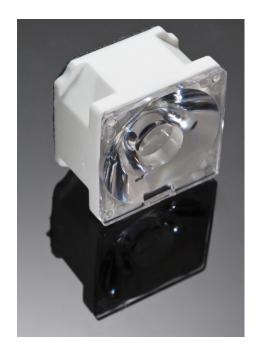

#### **DETAILS**

Product Number FA10299\_OSS-RS

Family Rose
Type Assembly
Color white

**Diameter** 21,6 + 21,6 mm

Height 13,9 mm
Style square
Optic Material PC

**Holder Material** 

Fastening tape

**Status** production ready

### **OPTICAL PROPERTIES**

Viewing Light Effi-

LED Angle Beam ciency cd/lm Connector

Golden Dragon+ 7 deg Real spot 90 % 29.600 -