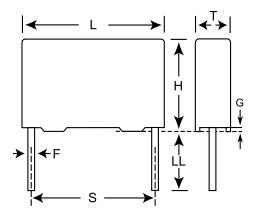

## KEMET Part Number: F611DU335M400ZLH0J

## F611, Film, Metallized Polyester, Commercial Grade, 3.3 uF, 20%, 400 V, 85C, Lead Spacing = 22.5mm

| Dimensions |                 |
|------------|-----------------|
| L          | 26mm MAX        |
| Н          | 22mm MAX        |
| Т          | 13mm MAX        |
| S          | 22.5mm +/-0.4mm |
| LL         | 17mm -1mm       |
| F          | 0.8mm +/-0.05mm |
| G          | 0.5mm NOM       |