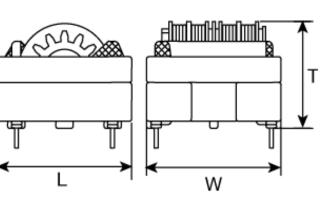

#### External Dimensions

| L | 25mm max |
|---|----------|
| W | 25mm max |
| Т | 21mm max |

The data is reference only. Electrical characteristics vary depending on environment or measurement condition. TAIYO YUDEN reserves the right to make change to the Date at any time without notice. Before making final selection, please check product specification.