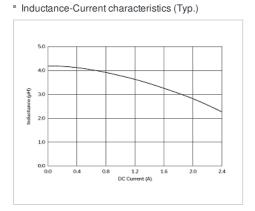

# Notes

Rated current (Isat) is specified when the decrease of the initial inductance value at 30%. (The ambient reference temperature is 20°C.) Rated current (Itemp) is specified when temperature of inductor the is raised 40°C by DC current. (The ambient reference temperature is 20°C.)

## Specifications

| Inductance                                                      | 4.7μH ±20%  |
|-----------------------------------------------------------------|-------------|
| Inductance test frequency                                       | 1MHz        |
| Rated current (Isat) (Based on Inductance change)               | 1500mA      |
| Rated current (Itemp) (Based on Temperature rise)               | 1300mA      |
| Max. of DC resistance                                           | 0.240Ω      |
| Operating temperature range (Self-temperature rise is included) | -40~85°C    |
| Class of magnetic shield                                        | Metal Alloy |
| Absolute maximum voltage                                        | 20V DC      |
| Series                                                          | DFE252012C  |