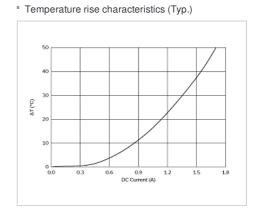

# Notes

Rated current (Isat) is specified when the decrease of the initial inductance value at 30%. (The ambient reference temperature is 20°C.) Rated current (Itemp) is specified when temperature of inductor the is raised 40°C by DC current. (The ambient reference temperature is 20°C.)

## Specifications

| Inductance                                                      | 4.7μH ±20%  |
|-----------------------------------------------------------------|-------------|
| Inductance test frequency                                       | 1MHz        |
| Rated current (Isat) (Based on Inductance change)               | 1500mA      |
| Rated current (Itemp) (Based on Temperature rise)               | 1300mA      |
| Max. of DC resistance                                           | 0.240Ω      |
| Operating temperature range (Self-temperature rise is included) | -40~85°C    |
| Class of magnetic shield                                        | Metal Alloy |
| Absolute maximum voltage                                        | 20V DC      |
| Series                                                          | DFE252012C  |