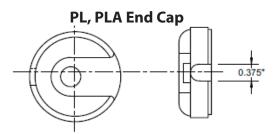

## **TYPE HB BRACKET & ENDCAP**

| Case<br>Code | Case Dimensions<br>(Inches) |       | Down<br>Wire | Up<br>Wire | Optional<br>Mounting |
|--------------|-----------------------------|-------|--------------|------------|----------------------|
|              | D                           | L     | Cap          | Сар        | Bracket              |
| 1            | 1.438                       | 2.750 | PL3          | PLA3       | HB2                  |
| 2            | 1.438                       | 3.375 | PL3          | PLA3       | HB4                  |
| 3            | 1.438                       | 4.375 | PL3          | PLA3       | HB8                  |
| 4            | 1.813                       | 3.375 | PL6          | PLA6       | HB4                  |
| 5            | 1.813                       | 4.375 | PL6          | PLA6       | HB8                  |
| 6            | 2.063                       | 3.375 | PL8          | PLA8       | HB4                  |
| 7            | 2.063                       | 4.375 | PL8          | PLA8       | HB8                  |
| 8            | 2.563                       | 4.375 | PL10         | PLA10      | HB8                  |

Order both endcap and bracket for mounting