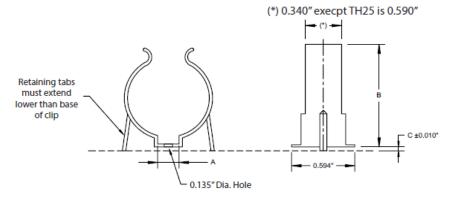

## **TYPE TH HORIZONTAL MOUNTING CLIP**

Material Thickness TH17 is 0.016", TH25 is 0.025".

Material: 1050 high carbon steel with phosphate and oil finish. TH25 is 1060.

|             | Dimensions in Inches |       |       |       |  |  |
|-------------|----------------------|-------|-------|-------|--|--|
|             | Nominal Dia.         |       |       |       |  |  |
| Catalog     | of Part to be        |       |       |       |  |  |
| Part Number | Mounted              | A     | В     | C     |  |  |
| TH17        | 0.625                | 0.312 | 0.720 | 0.015 |  |  |
| TH25        | 1.375                | 0.312 | 1.500 | 0.030 |  |  |