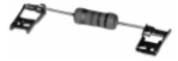

#### **ACR15KT Motor Start Resistor Kit**

# **RoHS Compliant**

All brackets and hardware are RoHS Compliant

15K Ohm 2 watt bleeder resistors for AC motor start applications. Saves relay switch contacts and capacitor, particularly in capacitor start applications. 1/4" quick connect terminals eliminate need for soldering.

#### ACR15K:

Pack of 10, 15K Ohm 2 watt bleeder resistor without quick connect terminals.