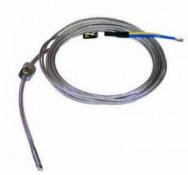

## **Description:**

An adjustable bayonet fitting thermocouple system comprising of 2 meters of thermocouple wire with 170mm of spring cable protection and an adjustable fixing cap. The adaptor can be screwed into any 1/8" BSP threaded hole giving the thermocouple a range of extension from 0 to 170mm from the end of the adaptor.